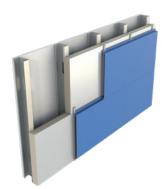

#### DEFEND-R CI COATED GLASS AND COATED GLASS (CLASS A)

Insulation Manufactured On-Line to Premium Performance Coated Glass Facers

- · Coated glass facer offers versatility in walls
- Can be installed directly on steel studs in a variety of wall assemblies without the need for gypsum sheathing
- Available thicknesses 1" 4"
- · R-values 6.0 25.0