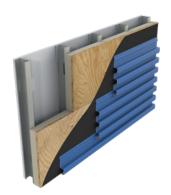

## DEFEND-R CI PLY AND PLY (CLASS A)

Insulation Bonded to Fire Treated Plywood

- Can be installed directly to steel studs or wood framing without the need for gypsum sheathing
- · Optimal substrate for mechanically attaching cladding materials
- Available thicknesses 1.6" 4.7"
- · R-values 6.8 26.0

#### **DEFEND-R CI NAIL BASE**

Insulation Bonded to OSB or Plywood

- Wood composite material designed for use in residential and Type V commercial applications
- · Optimal substrate for mechanically attaching cladding materials
- Thicknesses 1.5" 4.5", R-values 6.6 25.6 (OSB)
- Thicknesses 1.6" 4.6", R-values 6.8 25.8 (ply)