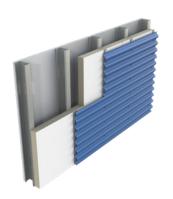

#### DEFEND-R CI COATED GLASS AND COATED GLASS (CLASS A)

Insulation Manufactured On-Line to Premium Performance Coated Glass Facers

- · Coated glass facer offers versatility in walls
- Can be installed directly on steel studs in a variety of wall assemblies without the need for gypsum sheathing
- Available thicknesses 1" 4"
- · R-values 6.0 25.0