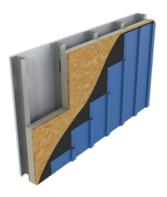

#### **DEFEND-R CI NAIL BASE**

Insulation Bonded to OSB or Plywood

- Wood composite material designed for use in residential and Type V commercial applications
- · Optimal substrate for mechanically attaching cladding materials
- Thicknesses 1.5" 4.5", R-values 6.6 25.6 (OSB)
- Thicknesses 1.6" 4.6", R-values 6.8 25.8 (ply)