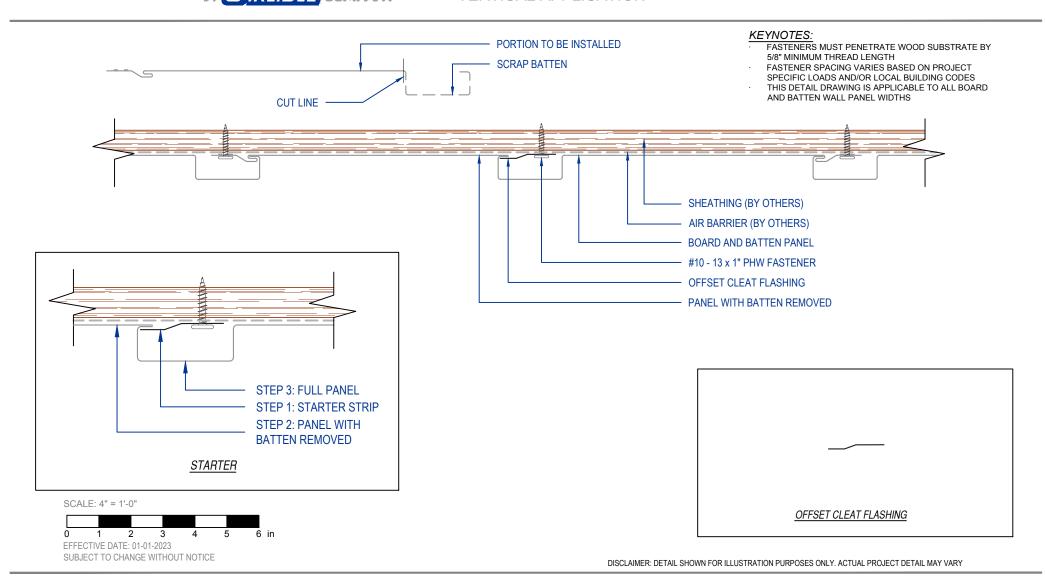

## **BOARD AND BATTEN - WOOD SUBSTRATE DETAILS INSTALLATION DETAIL**

VERTICAL APPLICATION

BOARD AND BATTEN PANEL