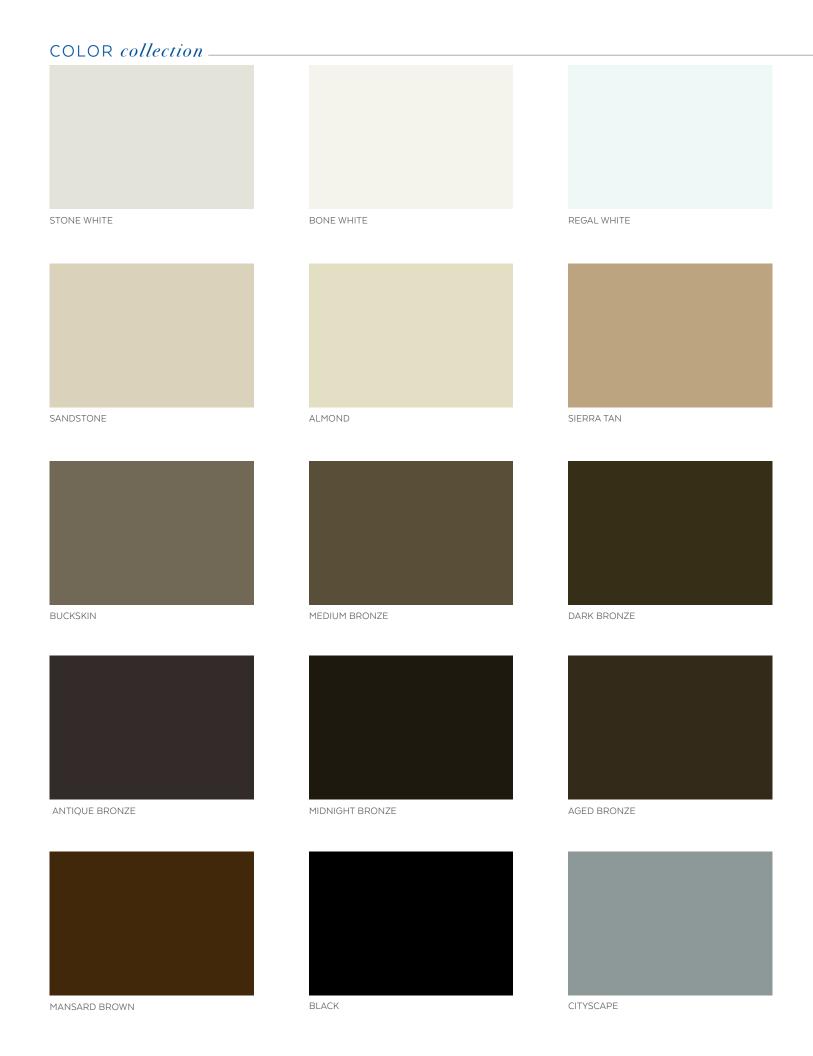

## LOW GLOSS collection

ANTIQUE METAL

SPECIAL PRINT premium

NOTE: Colors shown may not be exact representations of actual Drexel

Metals colors. Ask a Drexel Metals representative for an official color

chart or metal color chip samples before making final color selection.

#### CUSTOM BEAUTY + APPEAL

Luxurious colors, dramatic lines and graceful curves – from sleek and modern to charming and traditional. We offer a broad scope of profiles, styles and colors to infuse your home with your personal taste.

Choose from pre-painted Galvalume®, pre-painted aluminum, Drexlume™, Fluropon™ and copper. All are constructed with products proudly made in the USA and installed by local installers.

**SHERWIN-WILLIAMS**. Coil Coatings