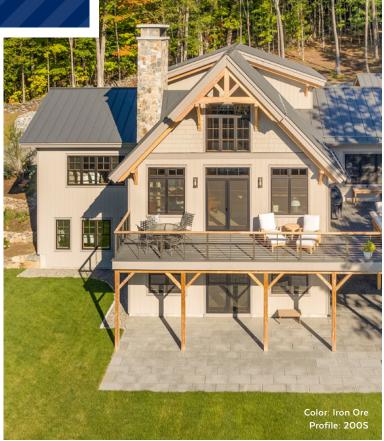

#### CUSTOM BEAUTY + APPEAL

Luxurious colors, dramatic lines and graceful curves – from sleek and modern to charming and traditional. We offer a broad scope of profiles, styles and colors to infuse your home with your personal taste.

Choose from pre-painted Galvalume®, pre-painted aluminum, Drexlume™, Fluropon™ and copper. All are constructed with products proudly made in the USA and installed by local installers.

**SHERWIN-WILLIAMS**. Coil Coatings