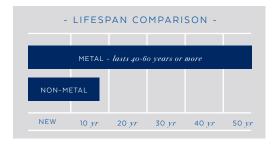

## BETTER + SMARTER

WHILE THE INITIAL COSTS OF A METAL ROOF MAY BE HIGHER THAN ASPHALT SHINGLES, A METAL ROOF IS THE better investment IN THE LONG RUN.

#### LIFESPAN

Metal roofs last 2-3 TIMES LONGER than asphalt roofs. Virtually maintenance-free. No intermittent repair costs.