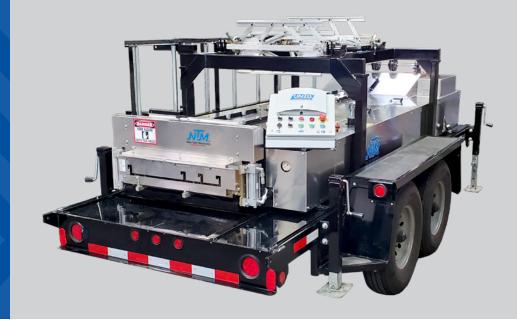

## SSQ II MULTIPRO

The most versatile portable roof panel machine available today!

Produces multiple panel profiles

## STANDARD FEATURES

- Polyurethane drive rollers
- Proximity sensor on shear end
- Hydraulic drive and shear
- Industry's best warranty
- Push-button RUN/JOG controls at entry and exit ends
- Powder-coated frame and covers
- Welded tubular steel frame
- Power interruption safety circuit
- Choice of: Quick-Change<sup>™</sup> Profile Roller System with shear dies
- Choice of: Quick-Change<sup>™</sup> Power-Pack (gas or electric)
- Choice of: One pair of bead, pencil or striation rollers