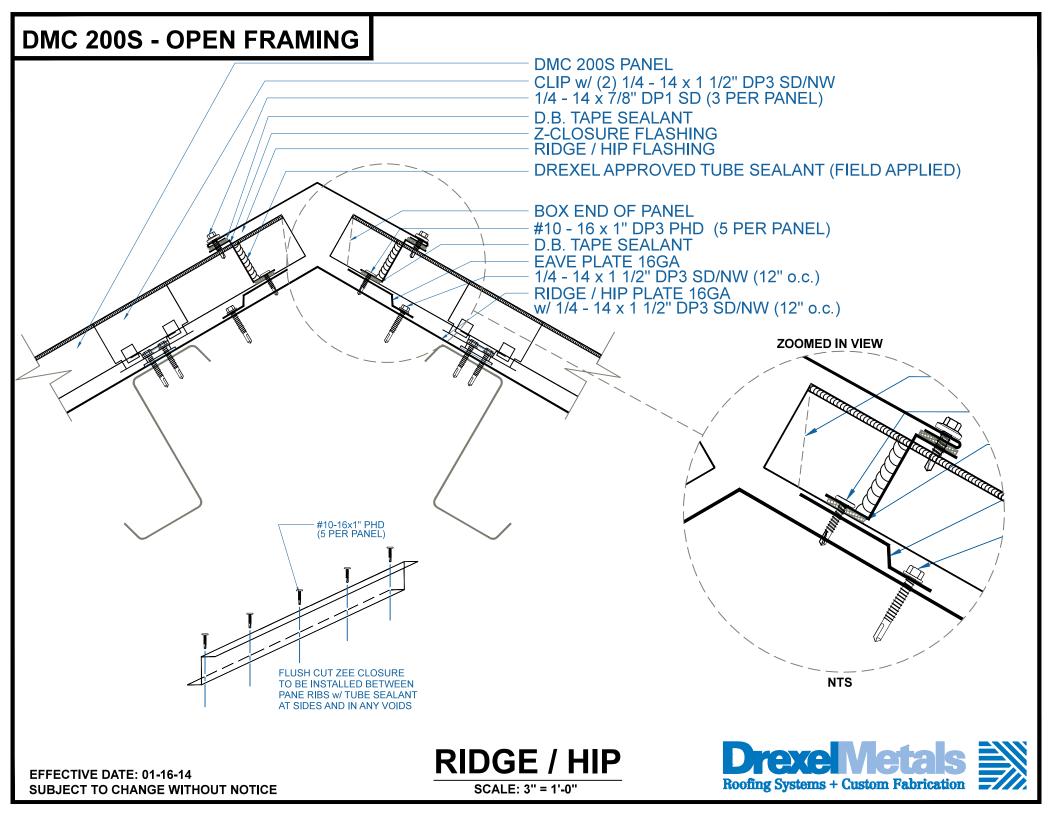

**EFFECTIVE DATE: 12-12-12** SUBJECT TO CHANGE WITHOUT NOTICE

SCALE: 3" = 1'-0"

INSTALLATION DETAIL Drexel/leta **Roofing Systems + Custom Fabrication** 

EFFECTIVE DATE: 12-12-12 SUBJECT TO CHANGE WITHOUT NOTICE

SCALE: 3" = 1'-0"