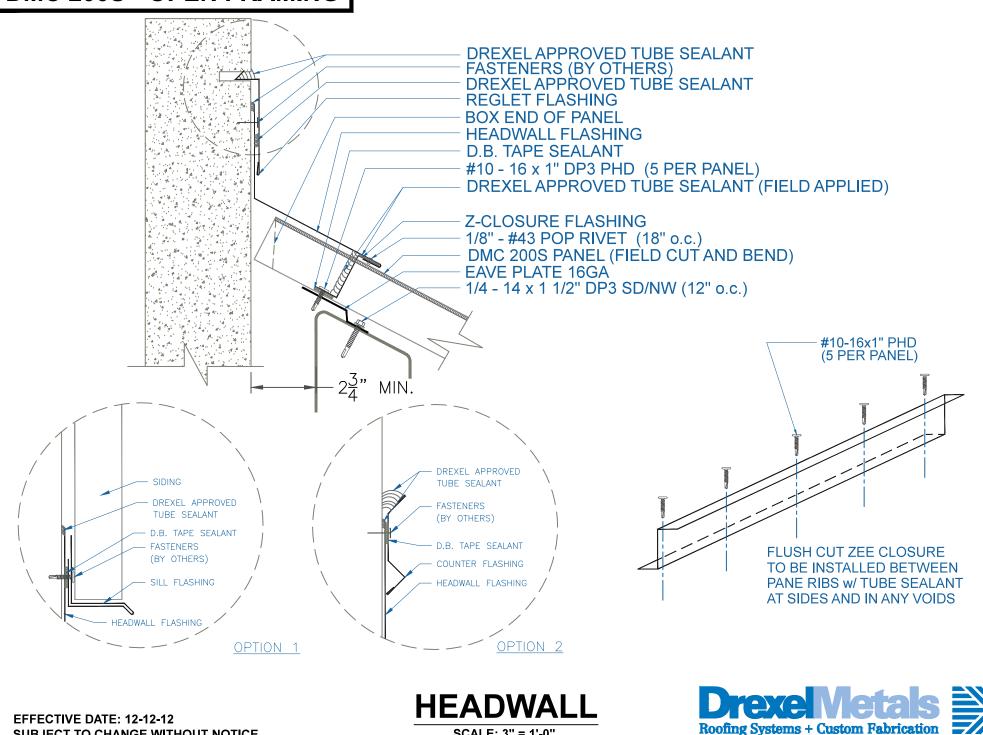

EFFECTIVE DATE: 12-12-12 SUBJECT TO CHANGE WITHOUT NOTICE VALLEYWALL

EFFECTIVE DATE: 12-12-12 SUBJECT TO CHANGE WITHOUT NOTICE

SCALE: 3" = 1'-0"

**VENTED RIDGE** 