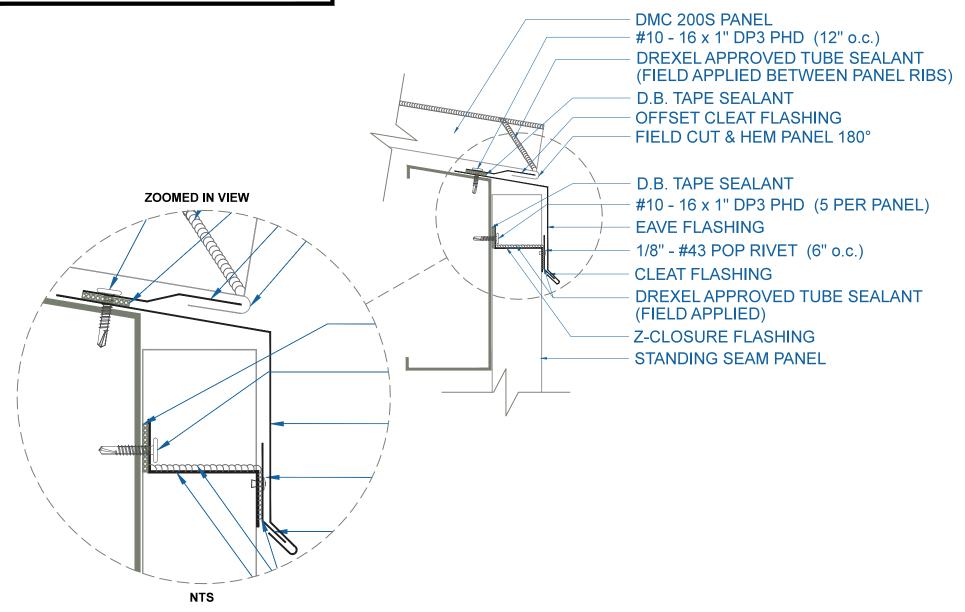

# EAVE w/STANDING SEAM

SCALE: 3" = 1'-0"

**Drexel Metals** Roofing Systems + Custom Fabrication

EFFECTIVE DATE: 12-12-12 SUBJECT TO CHANGE WITHOUT NOTICE

EFFECTIVE DATE: 12-12-12 SUBJECT TO CHANGE WITHOUT NOTICE