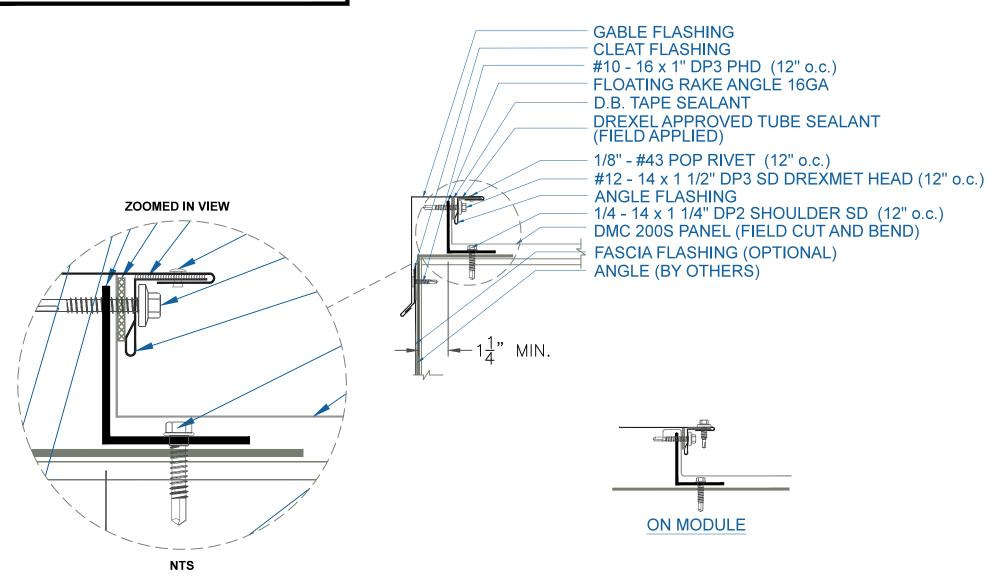

EFFECTIVE DATE: 03-1-17 SUBJECT TO CHANGE WITHOUT NOTICE

RAKEWALL

SUBJECT TO CHANGE WITHOUT NOTICE

SUBJECT TO CHANGE WITHOUT NOTICE

SCALE: 3" = 1'-0"

NOTE: LARGE ROOF AREAS MAY REQUIRE A LARGER GAP BETWEEN PANEL AND BEND TO ALLOW FOR STORM WATER RUN OFF.