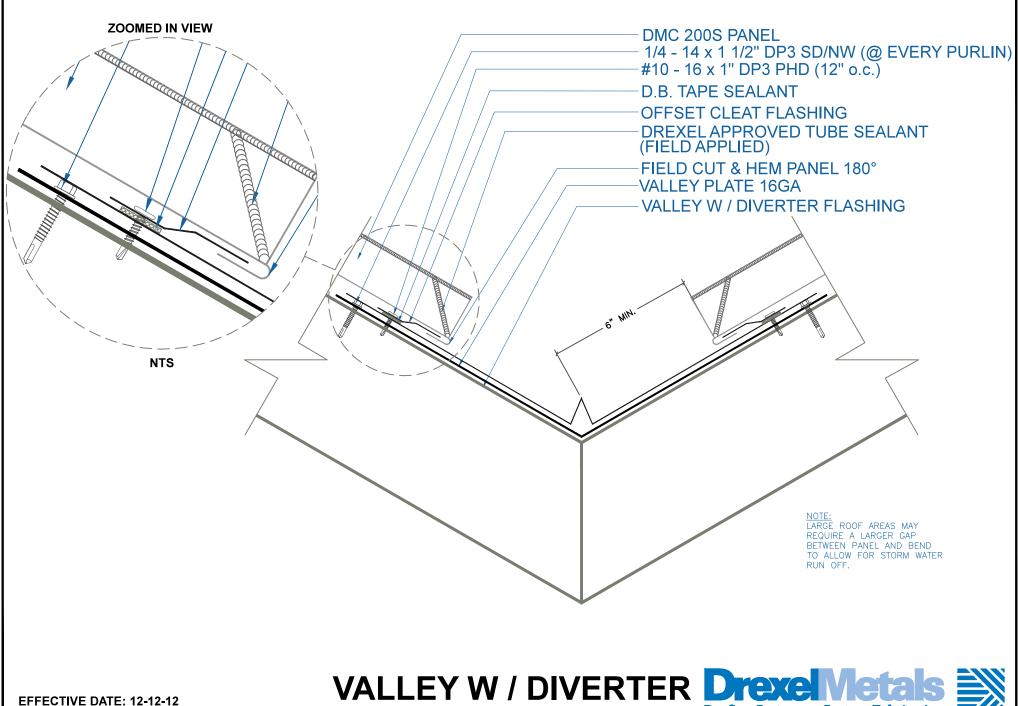

EFFECTIVE DATE: 03-1-17 SUBJECT TO CHANGE WITHOUT NOTICE

RAKEWALL

SUBJECT TO CHANGE WITHOUT NOTICE

SUBJECT TO CHANGE WITHOUT NOTICE

SCALE: 3" = 1'-0"

NOTE: LARGE ROOF AREAS MAY REQUIRE A LARGER GAP BETWEEN PANEL AND BEND TO ALLOW FOR STORM WATER RUN OFF.