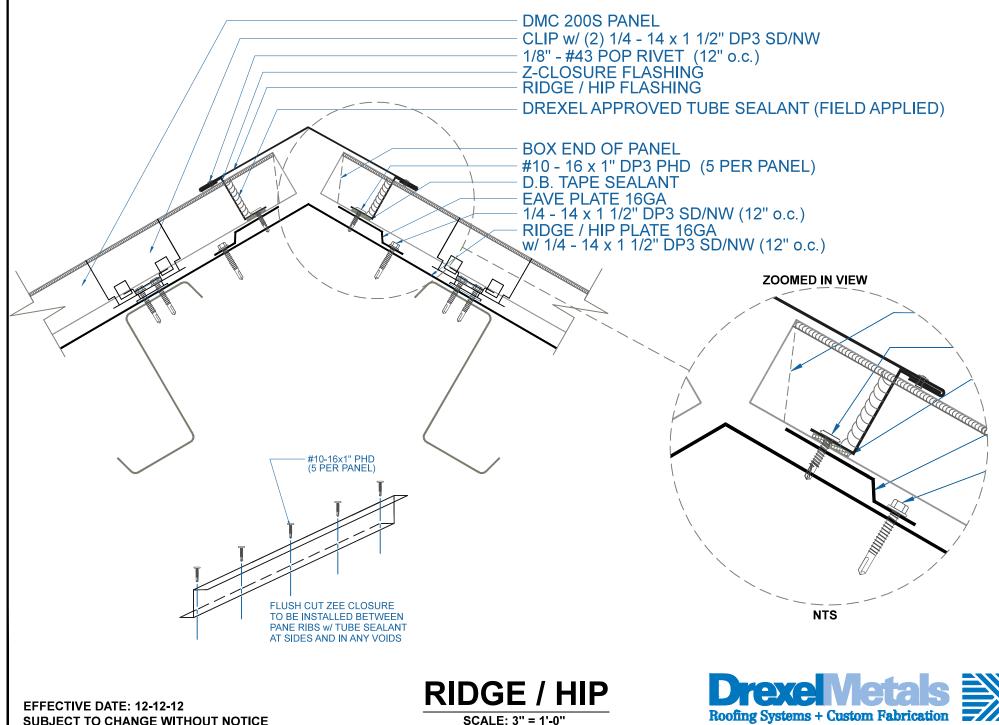

**EFFECTIVE DATE: 12-12-12** SUBJECT TO CHANGE WITHOUT NOTICE

SCALE: 3" = 1'-0"

INSTALLATION DETAIL Drexel/leta **Roofing Systems + Custom Fabrication** 

EFFECTIVE DATE: 12-12-12 SUBJECT TO CHANGE WITHOUT NOTICE

SCALE: 3" = 1'-0"