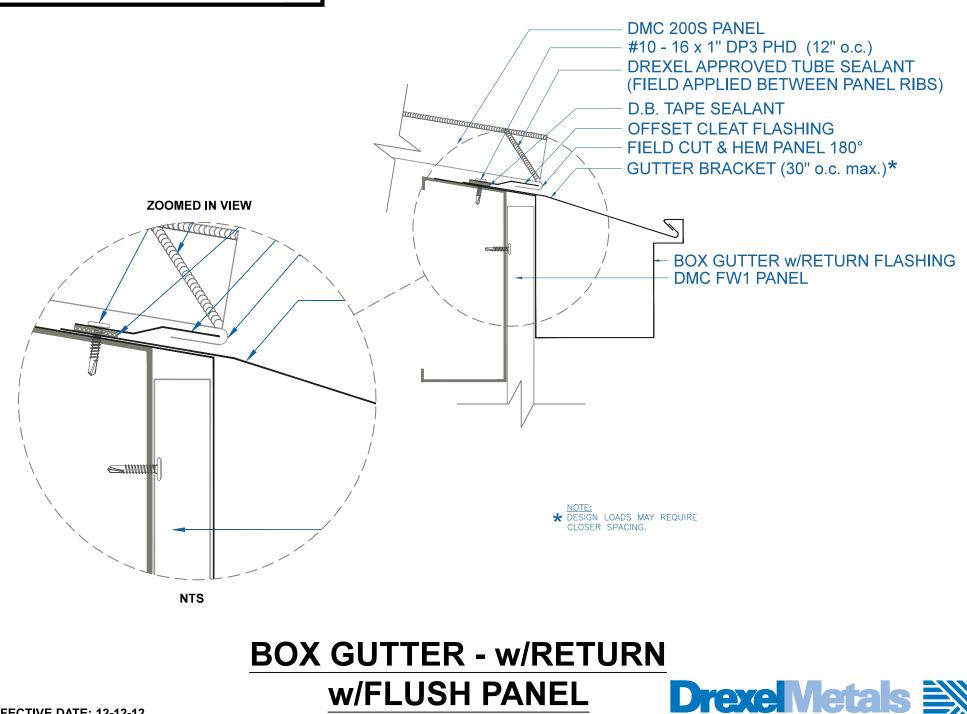

**EFFECTIVE DATE: 12-12-12** SUBJECT TO CHANGE WITHOUT NOTICE

SCALE: 3" = 1'-0"

INSTALLATION DETAIL Drexel/leta **Roofing Systems + Custom Fabrication** 





EFFECTIVE DATE: 12-12-12 SUBJECT TO CHANGE WITHOUT NOTICE

SCALE: 3" = 1'-0"







# **DRIP EDGE w/FLUSH PANEL**



SCALE: 3" = 1'-0"

EFFECTIVE DATE: 12-12-12 SUBJECT TO CHANGE WITHOUT NOTICE



# **DRIP EDGE w/STANDING**





EFFECTIVE DATE: 12-12-12 SUBJECT TO CHANGE WITHOUT NOTICE

SCALE: 3" = 1'-0"



DMC 200S PANEL

EAVE PLATE 16GA

1/4 - 14 x 1 1/2" DP3 SD/NW (12" o.c.)

**Roofing Systems + Custom Fabrication** 

**EFFECTIVE DATE: 11-18-16** SUBJECT TO CHANGE WITHOUT NOTICE



EFFECTIVE DATE: 12-12-12 SUBJECT TO CHANGE WITHOUT NOTICE

SCALE: 3" = 1'-0"

EAVE w/FLUSH PANEL Drexel/leta



# EAVE w/STANDING SEAM



SCALE: 3" = 1'-0"

**Drexel Metals** Roofing Systems + Custom Fabrication

EFFECTIVE DATE: 12-12-12 SUBJECT TO CHANGE WITHOUT NOTICE



EFFECTIVE DATE: 12-12-12 SUBJECT T