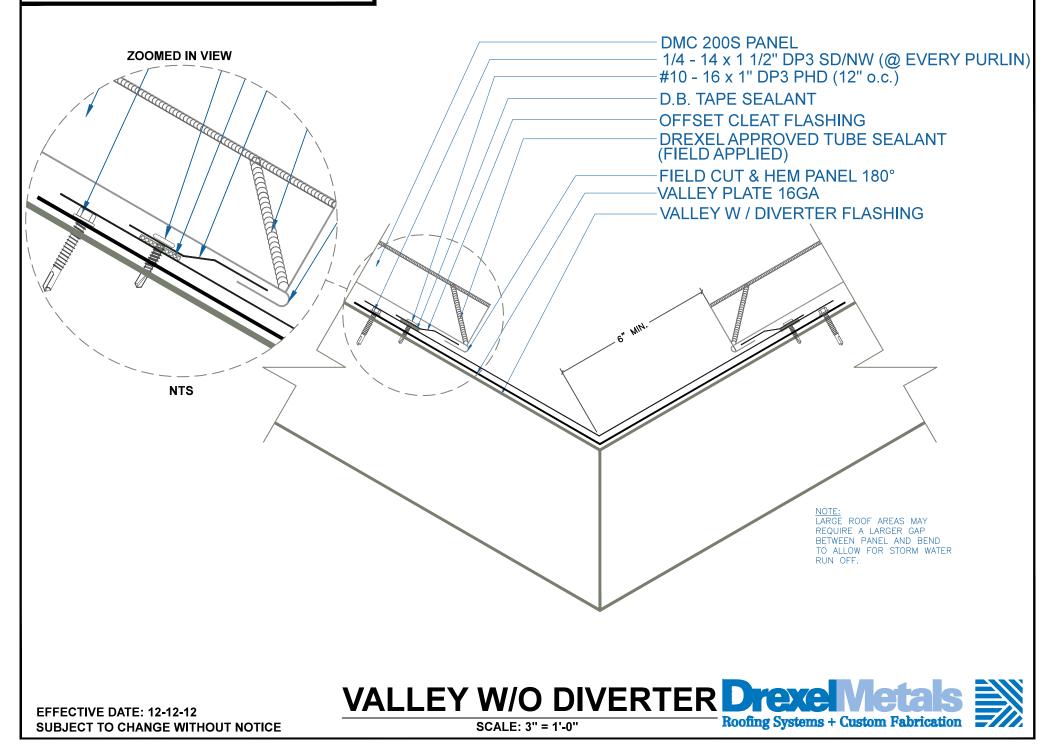

EFFECTIVE DATE: 03-1-17 SUBJECT TO CHANGE WITHOUT NOTICE

RAKEWALL

SUBJECT TO CHANGE WITHOUT NOTICE

SUBJECT TO CHANGE WITHOUT NOTICE

SCALE: 3" = 1'-0"

NOTE: LARGE ROOF AREAS MAY REQUIRE A LARGER GAP BETWEEN PANEL AND BEND TO ALLOW FOR STORM WATER RUN OFF.