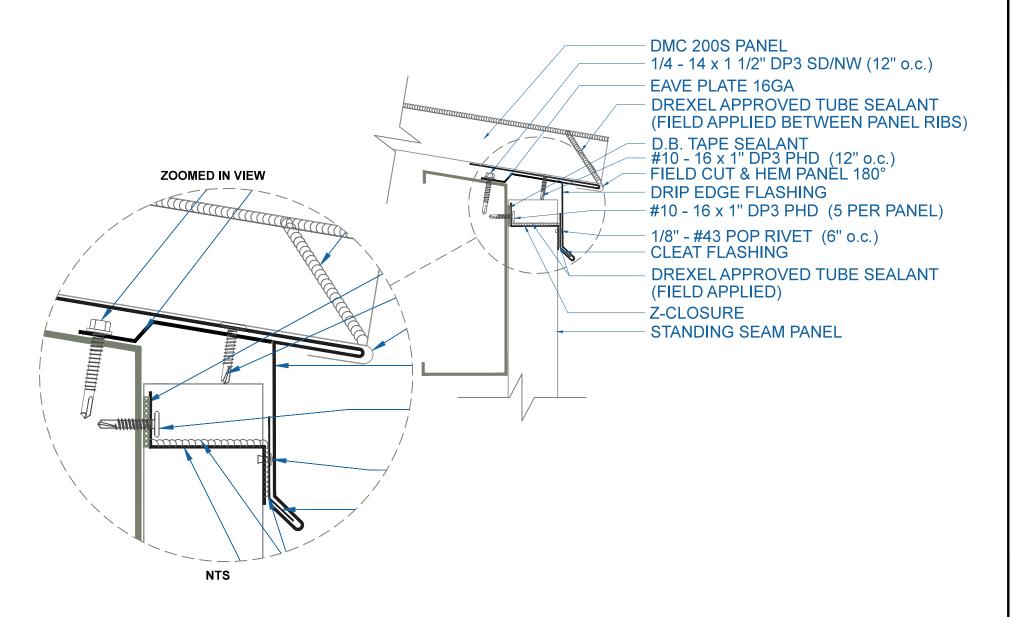

# **DRIP EDGE w/STANDING**

EFFECTIVE DATE: 12-12-12 SUBJECT TO CHANGE WITHOUT NOTICE

SCALE: 3" = 1'-0"

DMC 200S PANEL

EAVE PLATE 16GA

1/4 - 14 x 1 1/2" DP3 SD/NW (12" o.c.)

**Roofing Systems + Custom Fabrication** 