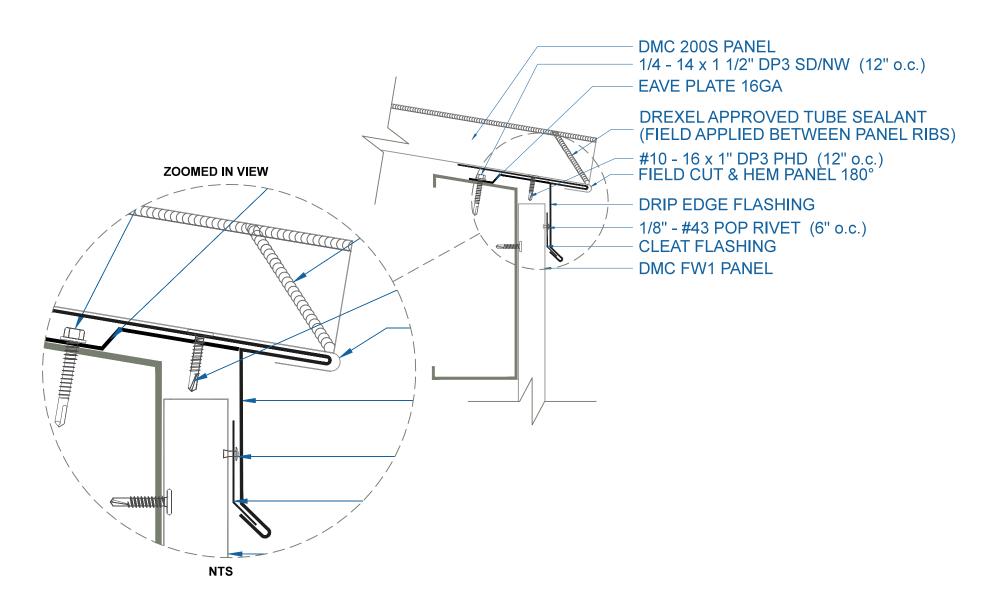

# **DRIP EDGE w/FLUSH PANEL**

SCALE: 3" = 1'-0"

EFFECTIVE DATE: 12-12-12 SUBJECT TO CHANGE WITHOUT NOTICE