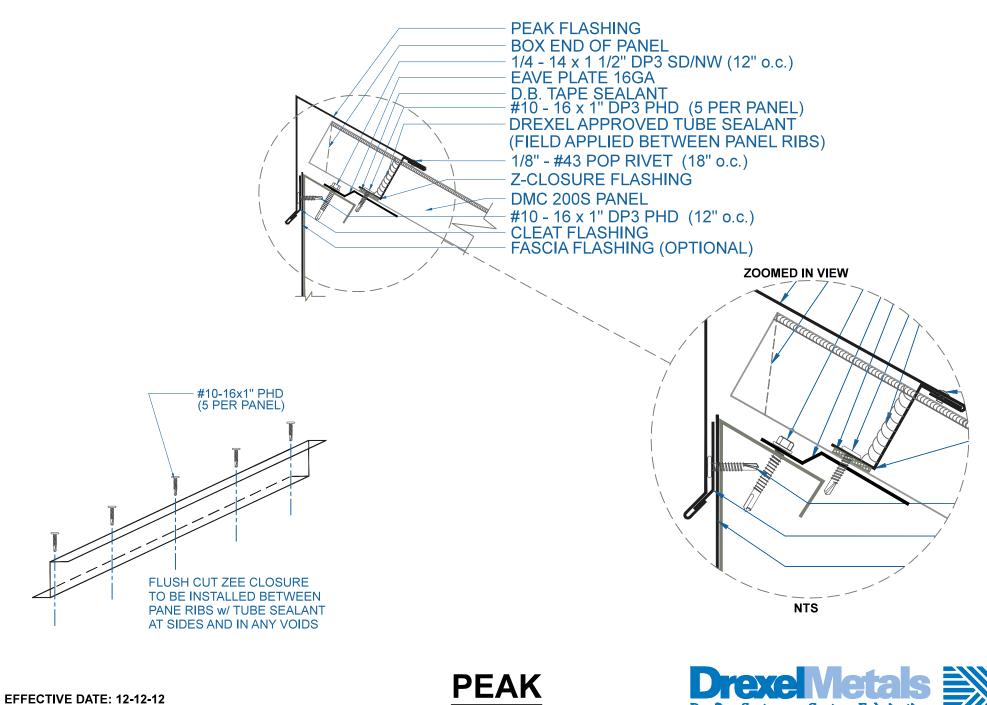

**EFFECTIVE DATE: 12-12-12** SUBJECT TO CHANGE WITHOUT NOTICE

SCALE: 3" = 1'-0"

INSTALLATION DETAIL Drexel/leta **Roofing Systems + Custom Fabrication** 

EFFECTIVE DATE: 12-12-12 SUBJECT TO CHANGE WITHOUT NOTICE