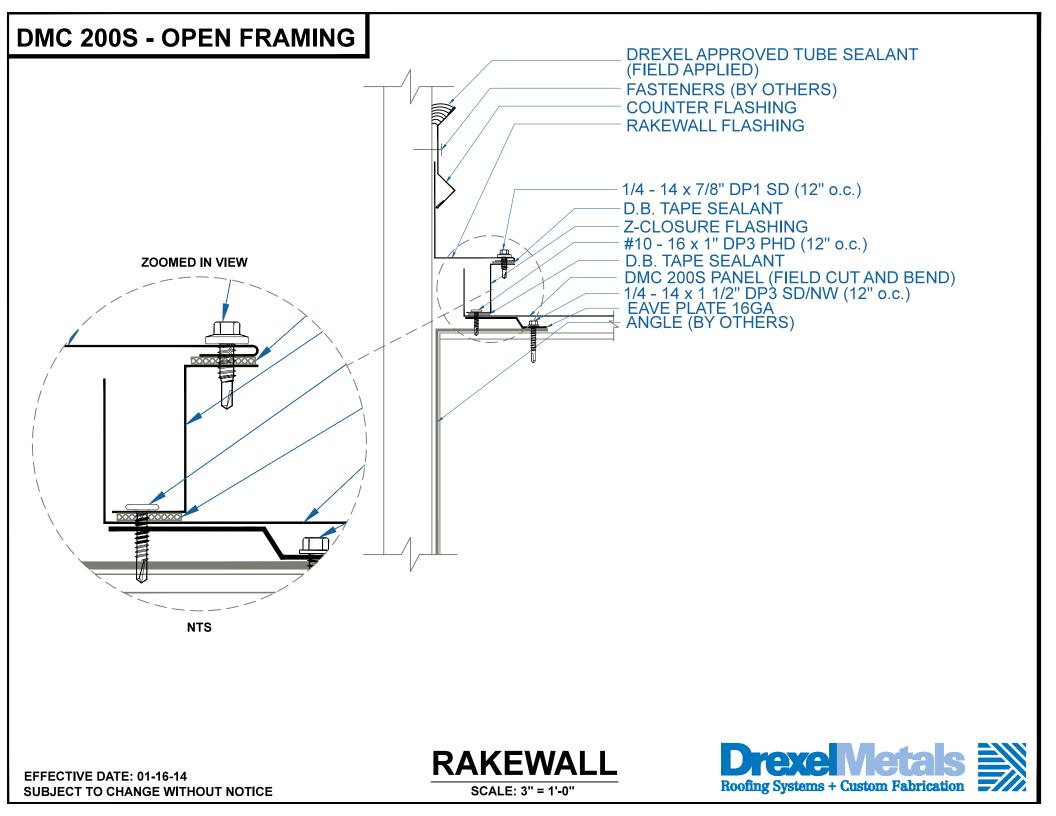

EFFECTIVE DATE: 03-1-17 SUBJECT TO CHANGE WITHOUT NOTICE

RAKEWALL

SUBJECT TO CHANGE WITHOUT NOTICE

SUBJECT TO CHANGE WITHOUT NOTICE

SCALE: 3" = 1'-0"

NOTE: LARGE ROOF AREAS MAY REQUIRE A LARGER GAP BETWEEN PANEL AND BEND TO ALLOW FOR STORM WATER RUN OFF.