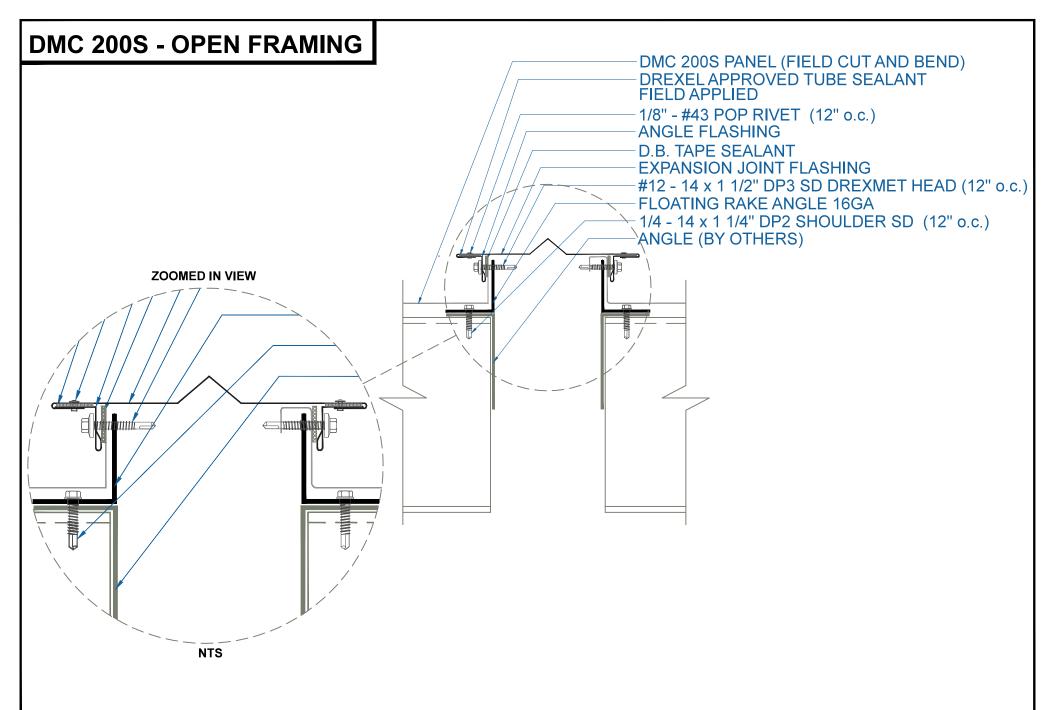

SCALE: 3" = 1'-0"

**EXPANSION JOINT** 

EFFECTIVE DATE: 12-12-12 SUBJECT TO CHANGE WITHOUT NOTICE

SCALE: 3" = 1'-0"

SUBJECT TO CHANGE WITHOUT NOTICE

SCALE: 3" = 1'-0"

SUBJECT TO CHANGE WITHOUT NOTICE

SCALE: 3" = 1'-0"