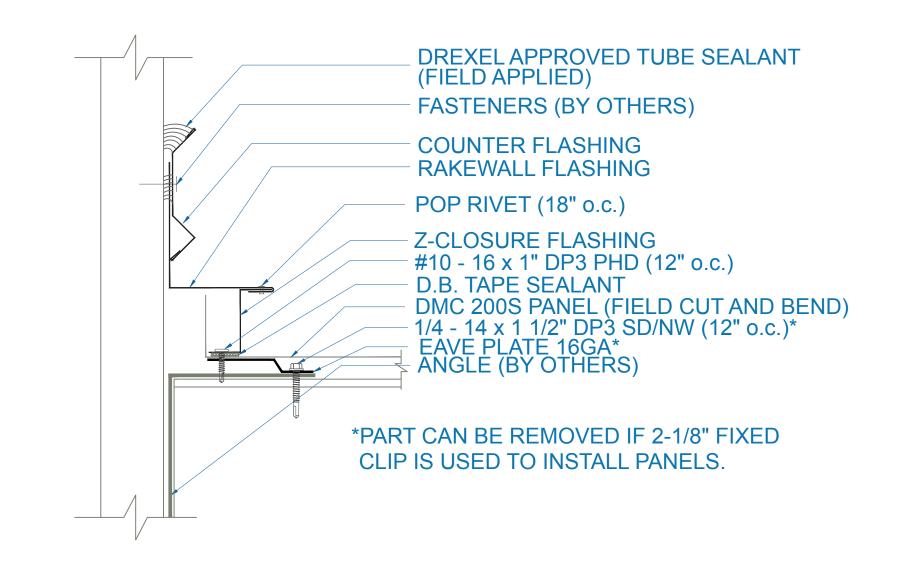

EFFECTIVE DATE: 03-1-17 SUBJECT TO CHANGE WITHOUT NOTICE

RAKEWALL

SUBJECT TO CHANGE WITHOUT NOTICE

SUBJECT TO CHANGE WITHOUT NOTICE

SCALE: 3" = 1'-0"

NOTE: LARGE ROOF AREAS MAY REQUIRE A LARGER GAP BETWEEN PANEL AND BEND TO ALLOW FOR STORM WATER RUN OFF.