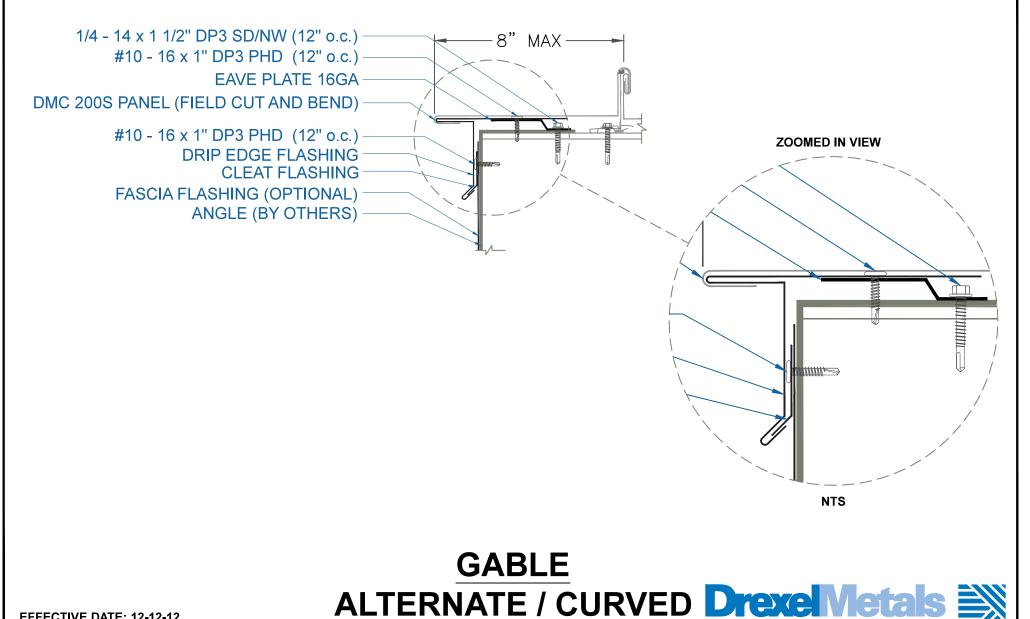

# **DRIP EDGE w/STANDING**

EFFECTIVE DATE: 12-12-12 SUBJECT TO CHANGE WITHOUT NOTICE

SCALE: 3" = 1'-0"

DMC 200S PANEL

EAVE PLATE 16GA

1/4 - 14 x 1 1/2" DP3 SD/NW (12" o.c.)

**Roofing Systems + Custom Fabrication** 