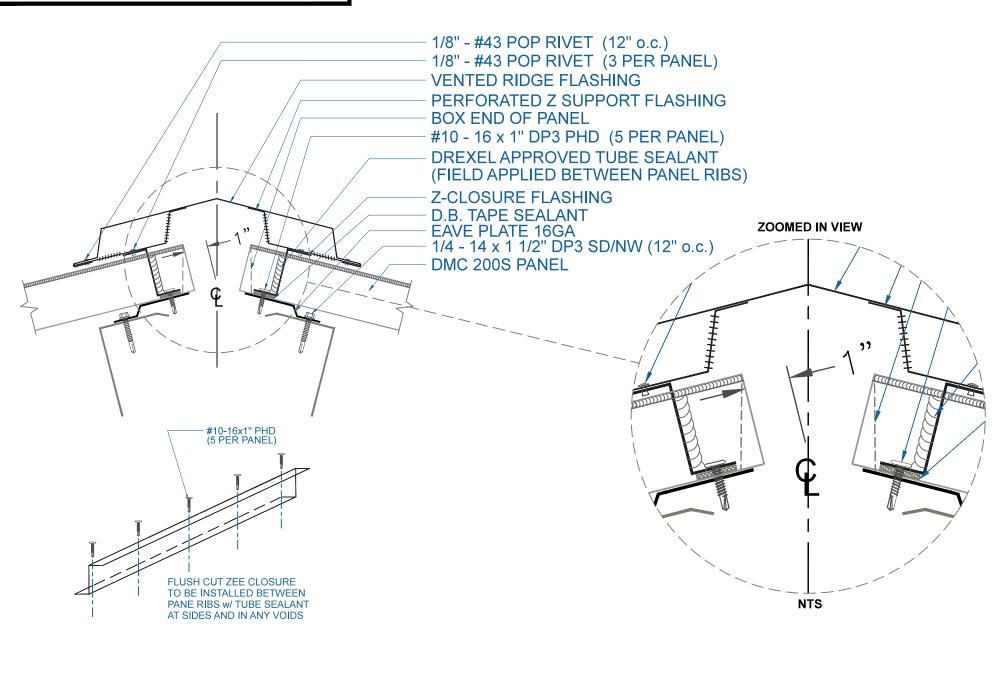

EFFECTIVE DATE: 12-12-12 SUBJECT TO CHANGE WITHOUT NOTICE VALLEYWALL

EFFECTIVE DATE: 12-12-12 SUBJECT TO CHANGE WITHOUT NOTICE

SCALE: 3" = 1'-0"

**VENTED RIDGE** 