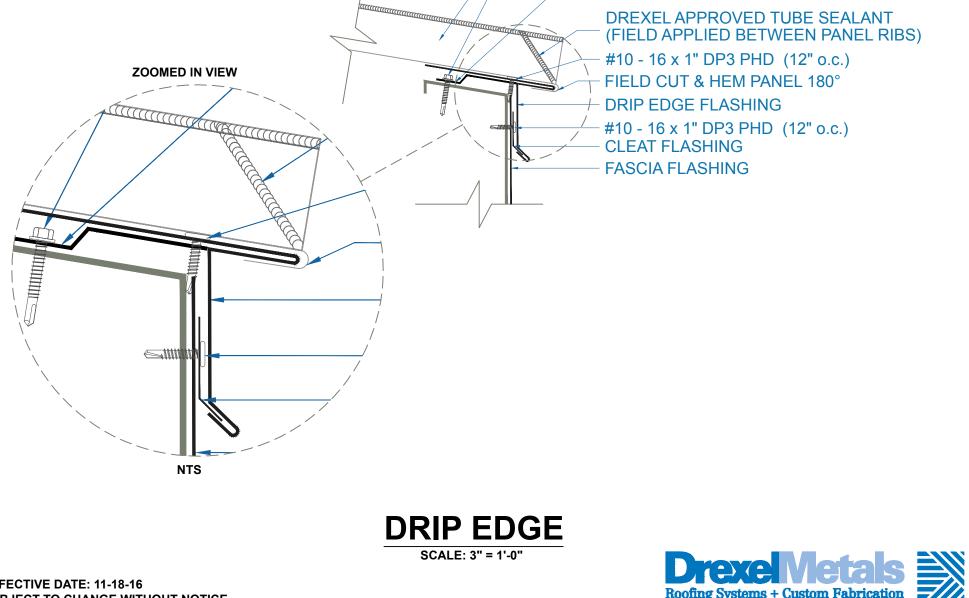

**EFFECTIVE DATE: 11-18-16** SUBJECT TO CHANGE WITHOUT NOTICE

EFFECTIVE DATE: 12-12-12 SUBJECT TO CHANGE WITHOUT NOTICE

SCALE: 3" = 1'-0"

EAVE w/FLUSH PANEL Drexel/leta