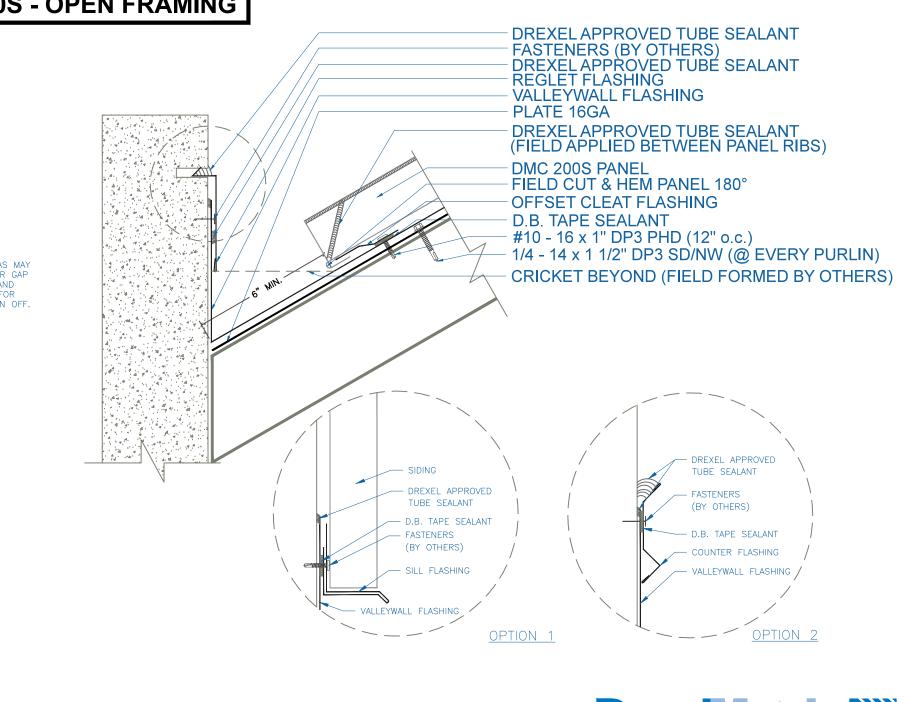

EFFECTIVE DATE: 12-12-12 SUBJECT TO CHANGE WITHOUT NOTICE VALLEYWALL

EFFECTIVE DATE: 12-12-12 SUBJECT TO CHANGE WITHOUT NOTICE

SCALE: 3" = 1'-0"

**VENTED RIDGE** 