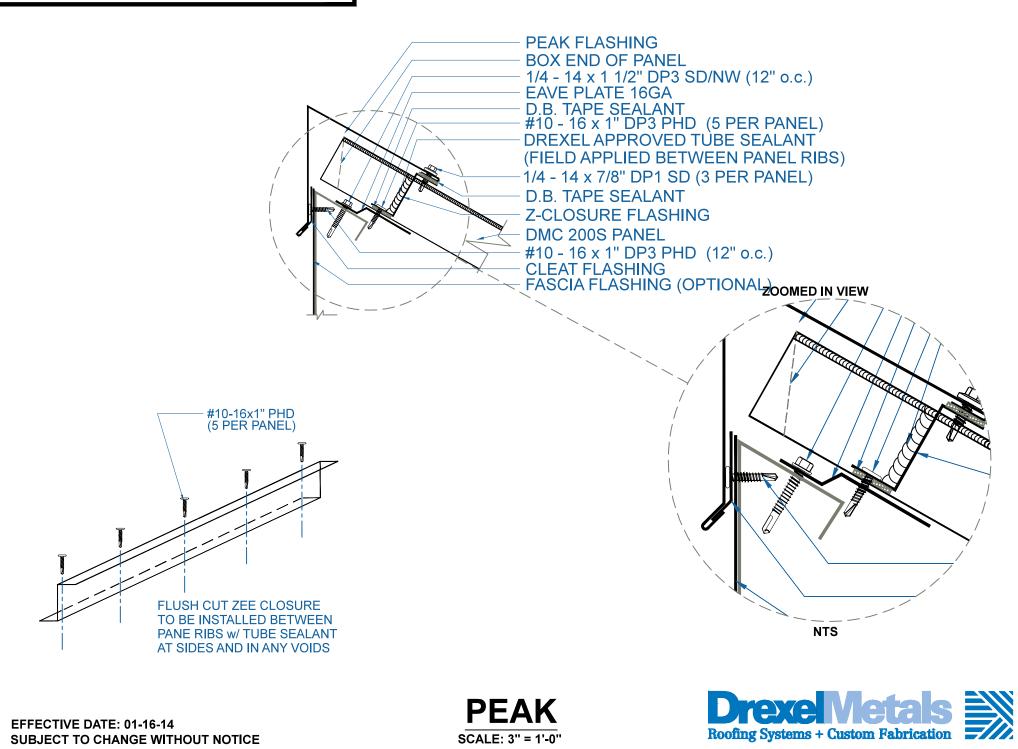

**EFFECTIVE DATE: 11-18-16** SUBJECT TO CHANGE WITHOUT NOTICE

EFFECTIVE DATE: 12-12-12 SUBJECT TO CHANGE WITHOUT NOTICE

SCALE: 3" = 1'-0"

EAVE w/FLUSH PANEL Drexel/leta