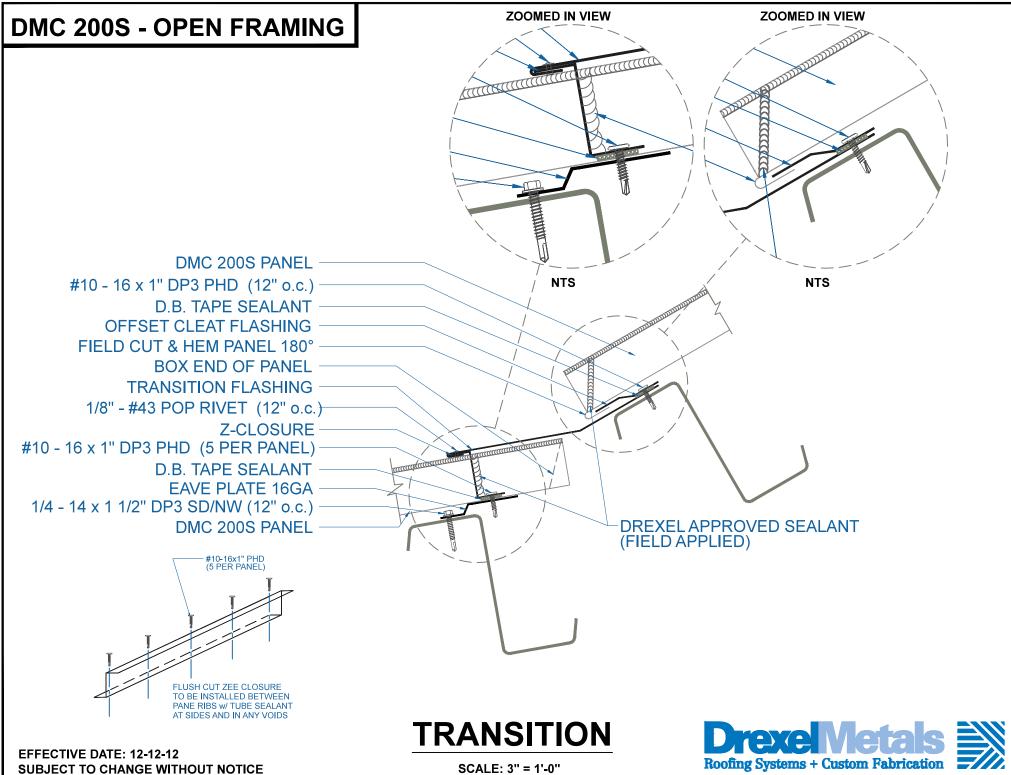

SCALE: 3" = 1'-0"

**EXPANSION JOINT** 

EFFECTIVE DATE: 12-12-12 SUBJECT TO CHANGE WITHOUT NOTICE

SCALE: 3" = 1'-0"

SUBJECT TO CHANGE WITHOUT NOTICE

SCALE: 3" = 1'-0"

SUBJECT TO CHANGE WITHOUT NOTICE

SCALE: 3" = 1'-0"