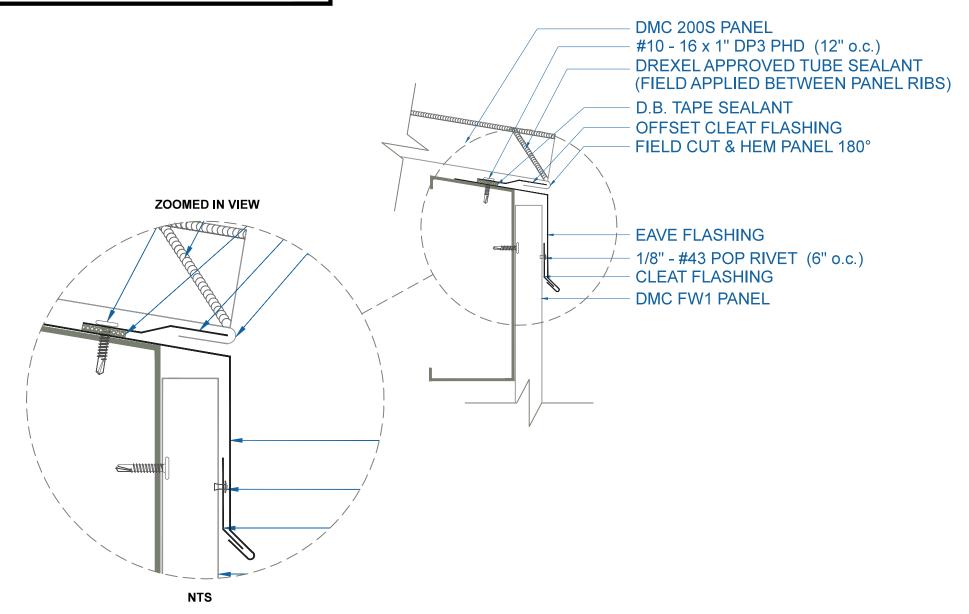

**EFFECTIVE DATE: 11-18-16** SUBJECT TO CHANGE WITHOUT NOTICE

EFFECTIVE DATE: 12-12-12 SUBJECT TO CHANGE WITHOUT NOTICE

SCALE: 3" = 1'-0"

EAVE w/FLUSH PANEL Drexel/leta