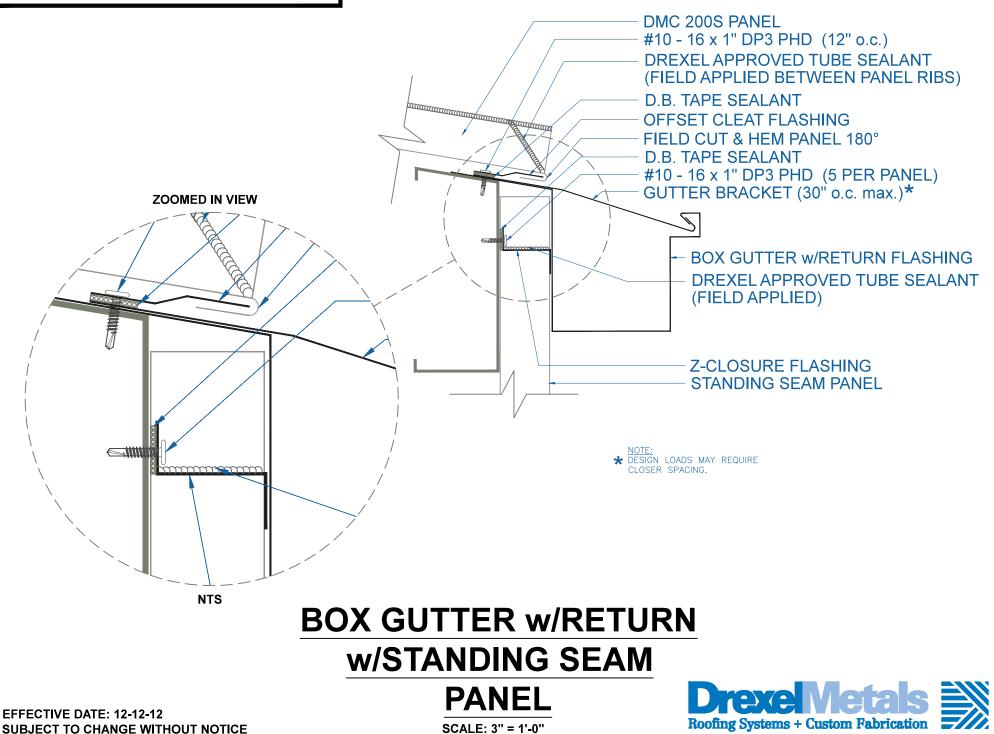

**EFFECTIVE DATE: 12-12-12** SUBJECT TO CHANGE WITHOUT NOTICE

SCALE: 3" = 1'-0"

INSTALLATION DETAIL Drexel/leta **Roofing Systems + Custom Fabrication** 





EFFECTIVE DATE: 12-12-12 SUBJECT TO CHANGE WITHOUT NOTICE

SCALE: 3" = 1'-0"







# **DRIP EDGE w/FLUSH PANEL**



SCALE: 3" = 1'-0"

EFFECTIVE DATE: 12-12-12 SUBJECT TO CHANGE WITHOUT NOTICE



# **DRIP EDGE w/STANDING**





EFFECTIVE DATE: 12-12-12 SUBJECT TO CHANGE WITHOUT NOTICE

SCALE: 3" = 1'-0"



DMC 200S PANEL

EAVE PLATE 16GA

1/4 - 14 x 1 1/2" DP3 SD/NW (12" o.c.)

**Roofing Systems + Custom Fabrication** 

**EFFECTIVE DATE: 11-18-16** SUBJECT TO CHANGE WITHOUT NOTICE



EFFECTIVE DATE: 12-12-12 SUBJECT TO CHANGE WITHOUT NOTICE

SCALE: 3" = 1'-0"

EAVE w/FLUSH PANEL Drexel/leta



# EAVE w/STANDING SEAM



SCALE: 3" = 1'-0"

**Drexel Metals** Roofing Systems + Custom Fabrication

EFFECTIVE DATE: 12-12-12 SUBJECT TO CHANGE WITHOUT NOTICE



EFFECTIVE DATE: 12-12-12 SUBJECT TO CHANGE WITHOUT NOTICE

SCALE: 3" = 1'-0"

**EXPANSION JOINT** 











EFFE