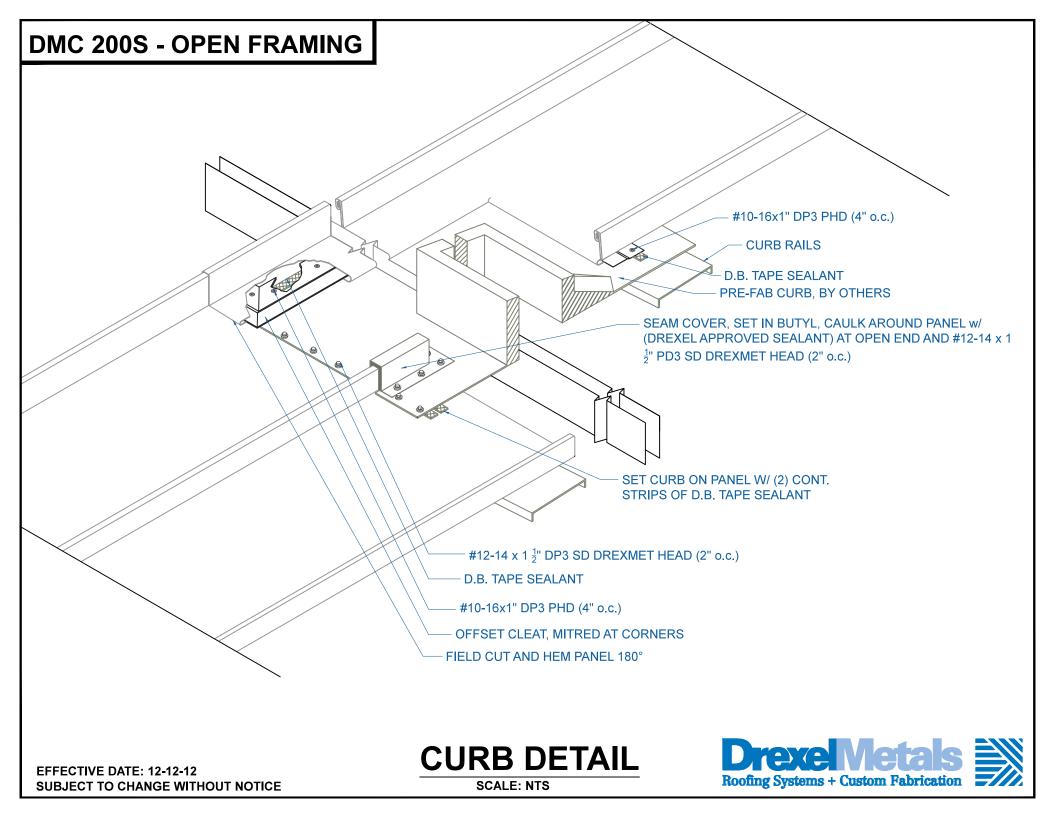

**EFFECTIVE DATE: 12-12-12** SUBJECT TO CHANGE WITHOUT NOTICE

SCALE: 3" = 1'-0"

INSTALLATION DETAIL Drexel/leta **Roofing Systems + Custom Fabrication** 





EFFECTIVE DATE: 12-12-12 SUBJECT TO CHANGE WITHOUT NOTICE

SCALE: 3" = 1'-0"







# **DRIP EDGE w/FLUSH PANEL**



SCALE: 3" = 1'-0"

EFFECTIVE DATE: 12-12-12 SUBJECT TO CHANGE WITHOUT NOTICE



# **DRIP EDGE w/STANDING**





EFFECTIVE DATE: 12-12-12 SUBJECT TO CHANGE WITHOUT NOTICE

SCALE: 3" = 1'-0"



DMC 200S PANEL

EAVE PLATE 16GA

1/4 - 14 x 1 1/2" DP3 SD/NW (12" o.c.)

**Roofing Systems + Custom Fabrication** 

**EFFECTIVE DATE: 11-18-16** SUBJECT TO CHANGE WITHOUT NOTICE



EFFECTIVE DATE: 12-12-12 SUBJECT TO CHANGE WITHOUT NOTICE

SCALE: 3" = 1'-0"

EAVE w/FLUSH PANEL Drexel/leta



# EAVE w/STANDING SEAM



SCALE: 3" = 1'-0"

**Drexel Metals** Roofing Systems + Custom Fabrication

EFFECTIVE DATE: 12-12-12 SUBJECT TO CHANGE WITHOUT NOTICE



EFFECTIVE DATE: 12-12-12 SUBJECT TO CHANGE WITHOUT NOTICE

SCALE: 3" = 1'-0"

**EXPANSION JOINT** 











EFFECT