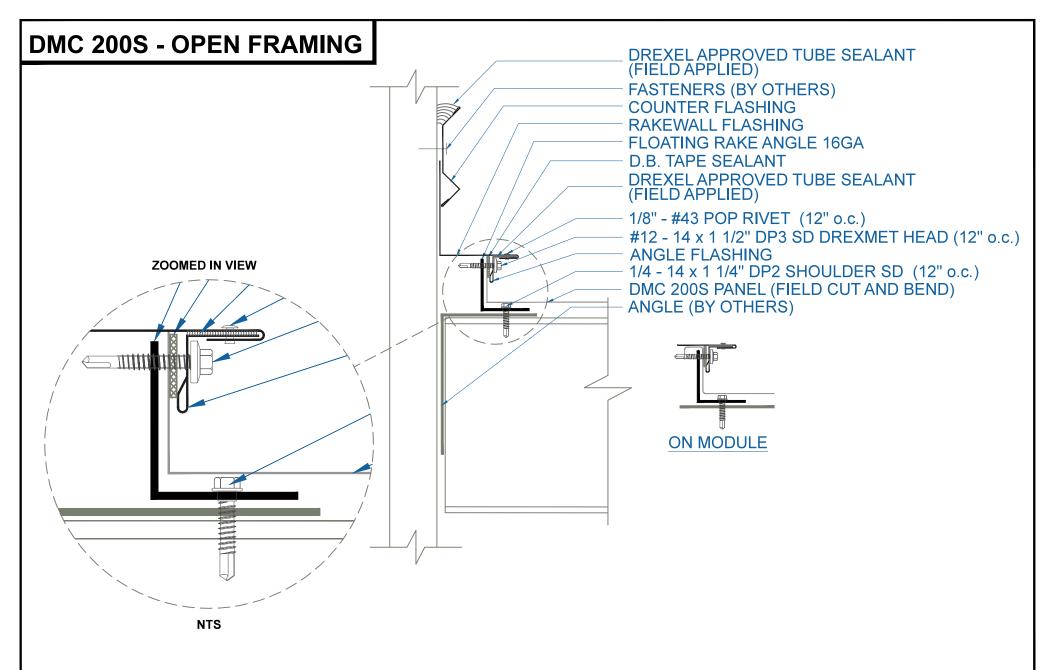

EFFECTIVE DATE: 03-1-17 SUBJECT TO CHANGE WITHOUT NOTICE

RAKEWALL

SUBJECT TO CHANGE WITHOUT NOTICE

SUBJECT TO CHANGE WITHOUT NOTICE

SCALE: 3" = 1'-0"

NOTE: LARGE ROOF AREAS MAY REQUIRE A LARGER GAP BETWEEN PANEL AND BEND TO ALLOW FOR STORM WATER RUN OFF.