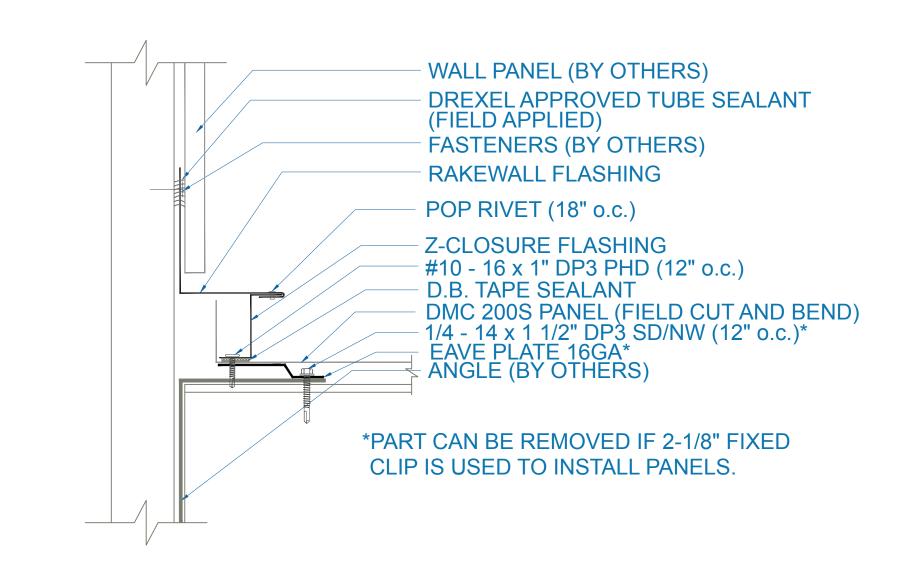

EFFECTIVE DATE: 03-1-17 SUBJECT TO CHANGE WITHOUT NOTICE

RAKEWALL

SUBJECT TO CHANGE WITHOUT NOTICE

SUBJECT TO CHANGE WITHOUT NOTICE

SCALE: 3" = 1'-0"

NOTE: LARGE ROOF AREAS MAY REQUIRE A LARGER GAP BETWEEN PANEL AND BEND TO ALLOW FOR STORM WATER RUN OFF.