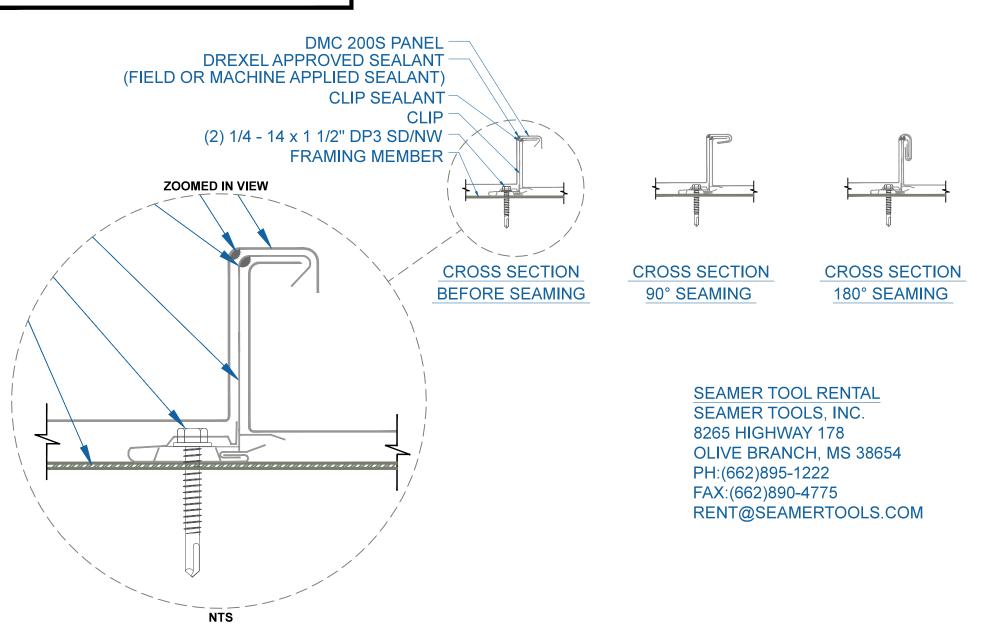

**EFFECTIVE DATE: 12-12-12** SUBJECT TO CHANGE WITHOUT NOTICE

SCALE: 3" = 1'-0"

INSTALLATION DETAIL Drexel/leta **Roofing Systems + Custom Fabrication** 





EFFECTIVE DATE: 12-12-12 SUBJECT TO CHANGE WITHOUT NOTICE

SCALE: 3" = 1'-0"







# **DRIP EDGE w/FLUSH PANEL**



SCALE: 3" = 1'-0"

EFFECTIVE DATE: 12-12-12 SUBJECT TO CHANGE WITHOUT NOTICE



# **DRIP EDGE w/STANDING**





EFFECTIVE DATE: 12-12-12 SUBJECT TO CHANGE WITHOUT NOTICE

SCALE: 3" = 1'-0"



DMC 200S PANEL

EAVE PLATE 16GA

1/4 - 14 x 1 1/2" DP3 SD/NW (12" o.c.)

**Roofing Systems + Custom Fabrication** 

**EFFECTIVE DATE: 11-18-16** SUBJECT TO CHANGE WITHOUT NOTICE



EFFECTIVE DATE: 12-12-12 SUBJECT TO CHANGE WITHOUT NOTICE

SCALE: 3" = 1'-0"

EAVE w/FLUSH PANEL Drexel/leta



# EAVE w/STANDING SEAM



SCALE: 3"