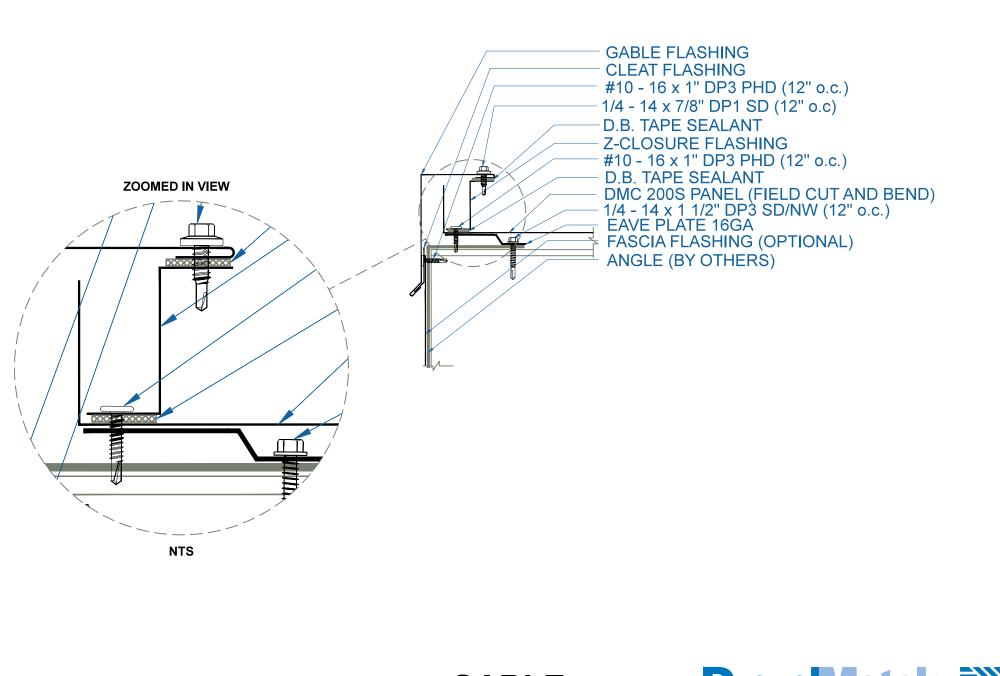

EFFECTIVE DATE: 03-1-17 SUBJECT TO CHANGE WITHOUT NOTICE

RAKEWALL

SUBJECT TO CHANGE WITHOUT NOTICE

SUBJECT TO CHANGE WITHOUT NOTICE

SCALE: 3" = 1'-0"

NOTE: LARGE ROOF AREAS MAY REQUIRE A LARGER GAP BETWEEN PANEL AND BEND TO ALLOW FOR STORM WATER RUN OFF.