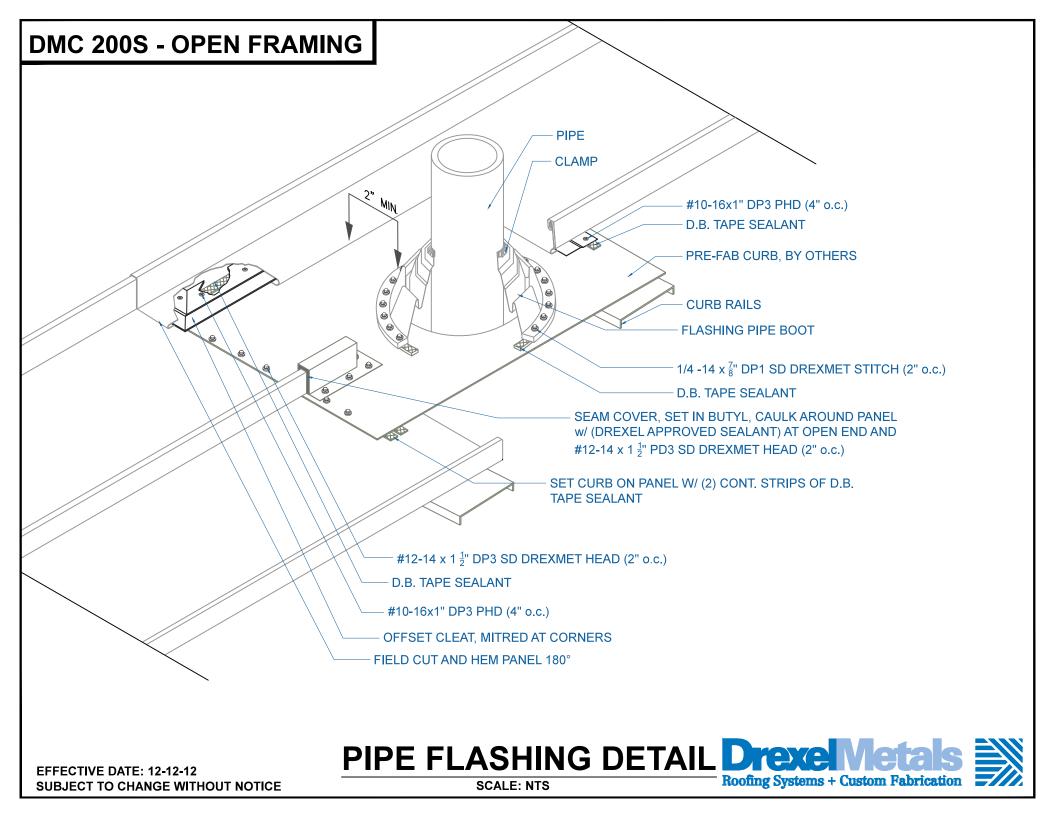

**EFFECTIVE DATE: 12-12-12** SUBJECT TO CHANGE WITHOUT NOTICE

SCALE: 3" = 1'-0"

INSTALLATION DETAIL Drexel/leta **Roofing Systems + Custom Fabrication** 

EFFECTIVE DATE: 12-12-12 SUBJECT TO CHANGE WITHOUT NOTICE

SCALE: 3" = 1'-0"