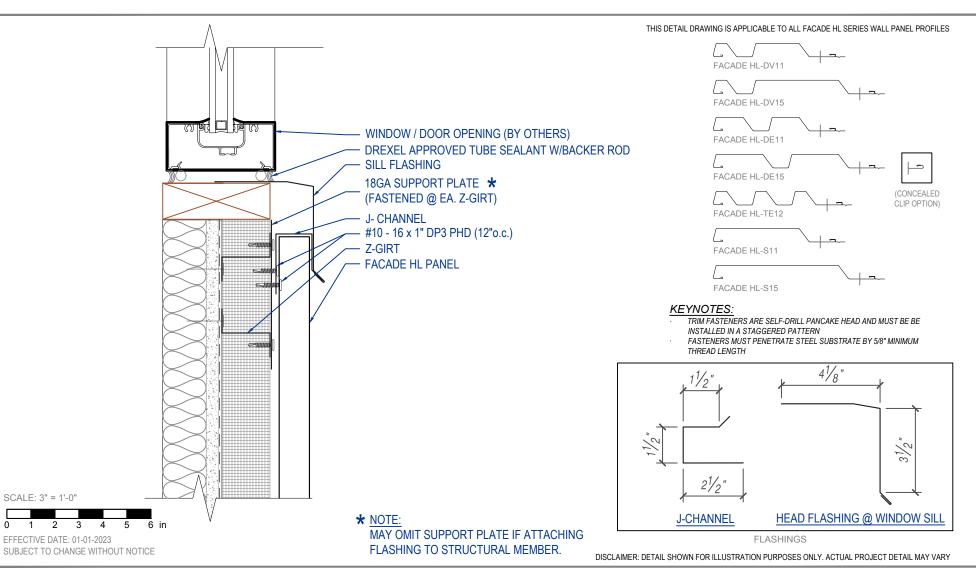

## FACADE HL - Z-GIRT WINDOW SILL DETAIL

VERTICAL APPLICATION





## **DREXEL METALS** - DREXMET.COM

HQ: 1234 Gardiner Drive Louisville, KY 40213 P: 888-321-9630 F: 502-690-6174

399 East Industrial Park Drive Manchester, NH 03109 P: 603-836-7122

1550 East 73rd Ave Denver, CO 80229 P: 877-399-3600 F: 727-572-7910

P: 303-420-8538

F: 303-420-8356

8641 Elm Fair BLVD Tampa, FL 33610

675 NW Enterprise Drive 6930 San Tomas Road Suite A Elkridge, MD 21075 Port St Lucie, FL 34986 P: 800-863-8322 P: 877-863-8256 F: 410-799-9913

1232 Vernon Street North Kansas City, MO 64116 P: 816-356-4714

2101 Green Lane - Suite C Levittown, PA 19057 P: 888-321-9630