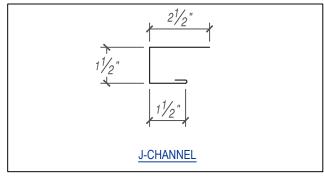

# SOFFIT J- CHANNEL DREXEL APPROVED TUBE SEALANT J- CHANNEL 1/8" x 3/16" POP RIVET (12" o.c.) #10 - 16 x 1" DP3 PHD (12"o.c.) Z-GIRT FACADE HL PANEL 18GA SUPPORT PLATE \* (FASTENED @ EA. Z-GIRT)

★ NOTE:
MAY OMIT SUPPORT PLATE IF ATTACHING
FLASHING TO STRUCTURAL MEMBER.