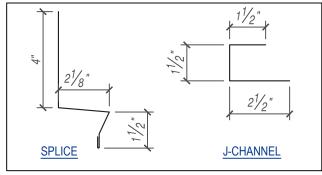

## KEYNOTES:

- TRIM FASTENERS ARE SELF-DRILL PANCAKE HEAD AND MUST BE BE INSTALLED IN A STAGGERED PATTERN
- · FASTENERS MUST PENETRATE STEEL SUBSTRATE BY 5/8" MINIMUM THREAD LENGTH

FLASHINGS

DISCLAIMER: DETAIL SHOWN FOR ILLUSTRATION PURPOSES ONLY, ACTUAL PROJECT DETAIL MAY VARY

## FACADE HL PANEL #10 - 16 x 1" DP3 PHD (12"o.c.) Z-GIRT SPLICE J-CHANNEL #10 - 16 x 1" DP3 PHD (12"o.c.) FACADE HL PANEL SHEATHING (BY OTHERS) AIR BARRIER (BY OTHERS) POLYISO INSULATION METAL STUD (BY OTHERS)