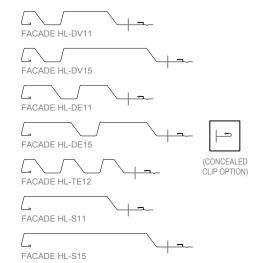

## THIS DETAIL DRAWING IS APPLICABLE TO ALL FACADE HL SERIES WALL PANEL PROFILES