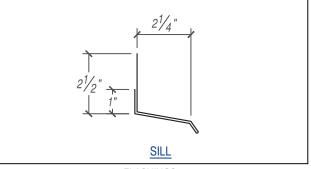

## **KEYNOTES:**

- TRIM FASTENERS ARE SELF-DRILL PANCAKE HEAD AND MUST BE BE INSTALLED IN A STAGGERED PATTERN
   FASTENERS MUST PENETRATE STEEL SUBSTRATE BY 5/8" MINIMUM
- THREAD LENGTH

FLASHINGS

DISCLAIMER: DETAIL SHOWN FOR ILLUSTRATION PURPOSES ONLY. ACTUAL PROJECT DETAIL MAY VARY