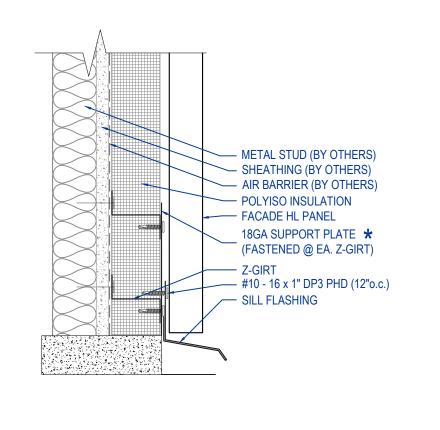

FACADE HL - Z-GIRT SILL DETAIL VERTICAL APPLICATION

## THIS DETAIL DRAWING IS APPLICABLE TO ALL FACADE HL SERIES WALL PANEL PROFILES

## **KEYNOTES:**

- TRIM FASTENERS ARE SELF-DRILL PANCAKE HEAD AND MUST BE BE INSTALLED IN A STAGGERED PATTERN
   FASTENERS MUST PENETRATE STEEL SUBSTRATE BY 5/8" MINIMUM
- THREAD LENGTH

FLASHINGS

DISCLAIMER: DETAIL SHOWN FOR ILLUSTRATION PURPOSES ONLY. ACTUAL PROJECT DETAIL MAY VARY

8641 Elm Fair BLVD Tampa, FL 33610 P: 877-399-3600 F: 727-572-7910

MAY OMIT SUPPORT PLATE IF ATTACHING

FLASHING TO STRUCTURAL MEMBER.

 675 NW Enterprise Drive
 6930 San Tomas Road Suite A

 Port St Lucie, FL 34986
 Elkridge, MD 21075