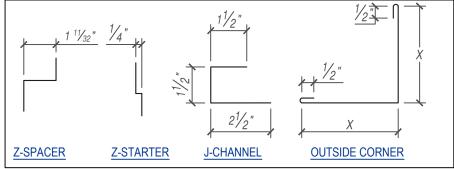

## KEYNOTES:

- TRIM FASTENERS ARE SELF-DRILL PANCAKE HEAD AND MUST BE BE INSTALLED IN A STAGGERED PATTERN
- · FASTENERS MUST PENETRATE STEEL SUBSTRATE BY 5/8" MINIMUM THREAD LENGTH

**FLASHINGS** 

DISCLAIMER: DETAIL SHOWN FOR ILLUSTRATION PURPOSES ONLY, ACTUAL PROJECT DETAIL MAY VARY