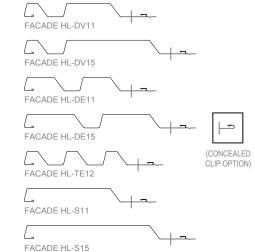

## **OUTSIDE CORNER DETAIL**

**VERTICAL APPLICATION** 

★ NOTE:

THIS DETAIL DRAWING IS APPLICABLE TO ALL FACADE HL SERIES WALL PANEL PROFILES