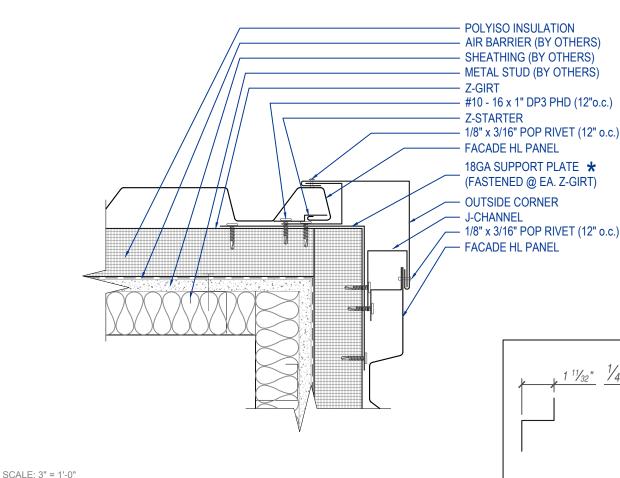

## FACADE HL - Z-GIRT

## **OUTSIDE CORNER DETAIL**

**VERTICAL APPLICATION** 

★ NOTE:

THIS DETAIL DRAWING IS APPLICABLE TO ALL FACADE HL SERIES WALL PANEL PROFILES

## KEYNOTES:

- TRIM FASTENERS ARE SELF-DRILL PANCAKE HEAD AND MUST BE BE INSTALLED IN A STAGGERED PATTERN
- · FASTENERS MUST PENETRATE STEEL SUBSTRATE BY 5/8" MINIMUM THREAD LENGTH

**FLASHINGS** 

DISCLAIMER: DETAIL SHOWN FOR ILLUSTRATION PURPOSES ONLY, ACTUAL PROJECT DETAIL MAY VARY

## DREXEL METALS - DREXMET.COM

SUBJECT TO CHANGE WITHOUT NOTICE

EFFECTIVE DATE: 01-01-2023

MAY OMIT SUPPORT PLATE IF ATTACHING

FLASHING TO STRUCTURAL MEMBER.