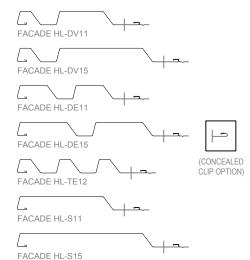

### FACADE HL - Z-GIRT

## INSIDE CORNER DETAIL

**VERTICAL APPLICATION** 







#### KEYNOTES:

- TRIM FASTENERS ARE SELF-DRILL PANCAKE HEAD AND MUST BE BE INSTALLED IN A STAGGERED PATTERN
- FASTENERS MUST PENETRATE STEEL SUBSTRATE BY 5/8" MINIMUM
  THREAD LENGTH



FLASHINGS

DISCLAIMER: DETAIL SHOWN FOR ILLUSTRATION PURPOSES ONLY, ACTUAL PROJECT DETAIL MAY VARY

# #10 - 16 x 1" DP3 PHD (12"o.c.) FACADE HI PANEL 1/8" x 3/16" POP RIVET (12" o.c.) 1/8" x 3/16" POP RIVET (6" o.c.) INSIDE CORNER J-CHANNEL 1/8" x 3/16" POP RIVET (12" o.c.) #10 - 16 x 1" DP3 PHD (12"o.c.) **★** 18GA SUPPORT PLATE (FASTENED @ EA. Z-GIRT) **FACADE HL PANEL Z-GIRT** METAL STUD (BY OTHERS) SHEATHING (BY OTHERS) AIR BARRIER (BY OTHERS) POLYISO INSULATION SCALE: 3" = 1'-0" \* NOTE: MAY OMIT SUPPORT PLATE IF ATTACHING FLASHING TO STRUCTURAL MEMBER.

#### DREXEL METALS - DREXMET.COM

SUBJECT TO