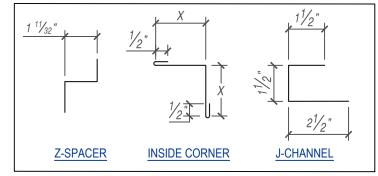

## INSIDE CORNER DETAIL

**VERTICAL APPLICATION** 

#### KEYNOTES:

- TRIM FASTENERS ARE SELF-DRILL PANCAKE HEAD AND MUST BE BE INSTALLED IN A STAGGERED PATTERN
- FASTENERS MUST PENETRATE STEEL SUBSTRATE BY 5/8" MINIMUM
  THREAD LENGTH

FLASHINGS

DISCLAIMER: DETAIL SHOWN FOR ILLUSTRATION PURPOSES ONLY, ACTUAL PROJECT DETAIL MAY VARY

# #10 - 16 x 1" DP3 PHD (12"o.c.) FACADE HI PANEL 1/8" x 3/16" POP RIVET (12" o.c.) 1/8" x 3/16" POP RIVET (6" o.c.) INSIDE CORNER J-CHANNEL 1/8" x 3/16" POP RIVET (12" o.c.) #10 - 16 x 1" DP3 PHD (12"o.c.) **★** 18GA SUPPORT PLATE (FASTENED @ EA. Z-GIRT) **FACADE HL PANEL Z-GIRT** METAL STUD (BY OTHERS) SHEATHING (BY OTHERS) AIR BARRIER (BY OTHERS) POLYISO INSULATION SCALE: 3" = 1'-0" \* NOTE: MAY OMIT SUPPORT PLATE IF ATTACHING FLASHING TO STRUCTURAL MEMBER.