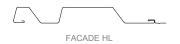

### FACADE HL - Z-GIRT

## INSIDE CORNER DETAIL

**VERTICAL APPLICATION** 







#### KEYNOTES:

- TRIM FASTENERS ARE SELF-DRILL PANCAKE HEAD AND MUST BE BE INSTALLED IN A STAGGERED PATTERN
- FASTENERS MUST PENETRATE STEEL SUBSTRATE BY 5/8" MINIMUM
  THREAD LENGTH



FLASHINGS

DISCLAIMER: DETAIL SHOWN FOR ILLUSTRATION PURPOSES ONLY, ACTUAL PROJECT DETAIL MAY VARY

# #10 - 16 x 1" DP3 PHD (12"o.c.) FACADE HI PANEL 1/8" x 3/16" POP RIVET (12" o.c.) 1/8" x 3/16" POP RIVET (6" o.c.) INSIDE CORNER J-CHANNEL 1/8" x 3/16" POP RIVET (12" o.c.) #10 - 16 x 1" DP3 PHD (12"o.c.) **★** 18GA SUPPORT PLATE (FASTENED @ EA. Z-GIRT) **FACADE HL PANEL Z-GIRT** METAL STUD (BY OTHERS) SHEATHING (BY OTHERS) AIR BARRIER (BY OTHERS) POLYISO INSULATION SCALE: 3" = 1'-0" \* NOTE: MAY OMIT SUPPORT PLATE IF ATTACHING FLASHING TO STRUCTURAL MEMBER.

#### DREXEL METALS - DREXMET.COM

SUBJECT