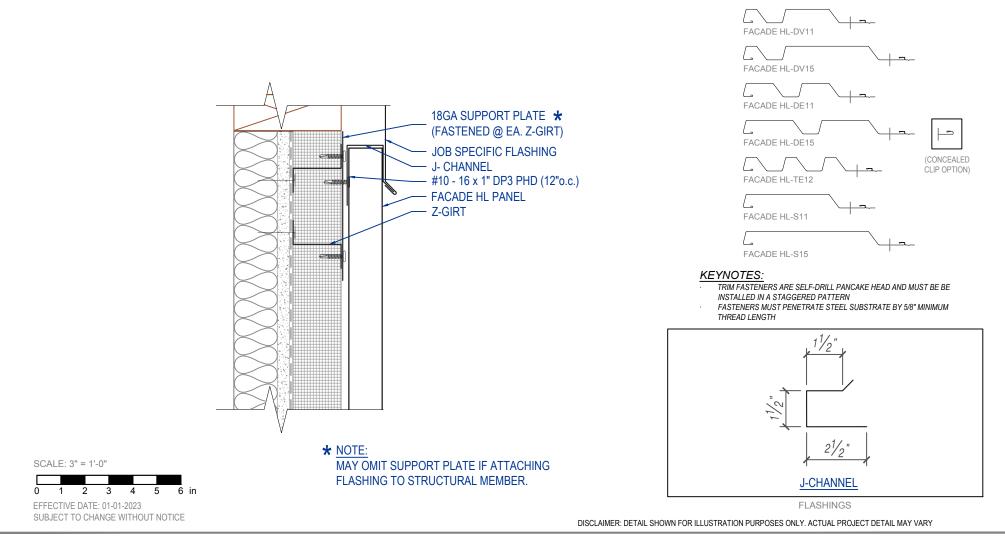

FACADE HL - Z-GIRT HEAD DETAIL - TIE-IN VERTICAL APPLICATION

THIS DETAIL DRAWING IS APPLICABLE TO ALL FACADE HL SERIES WALL PANEL PROFILES