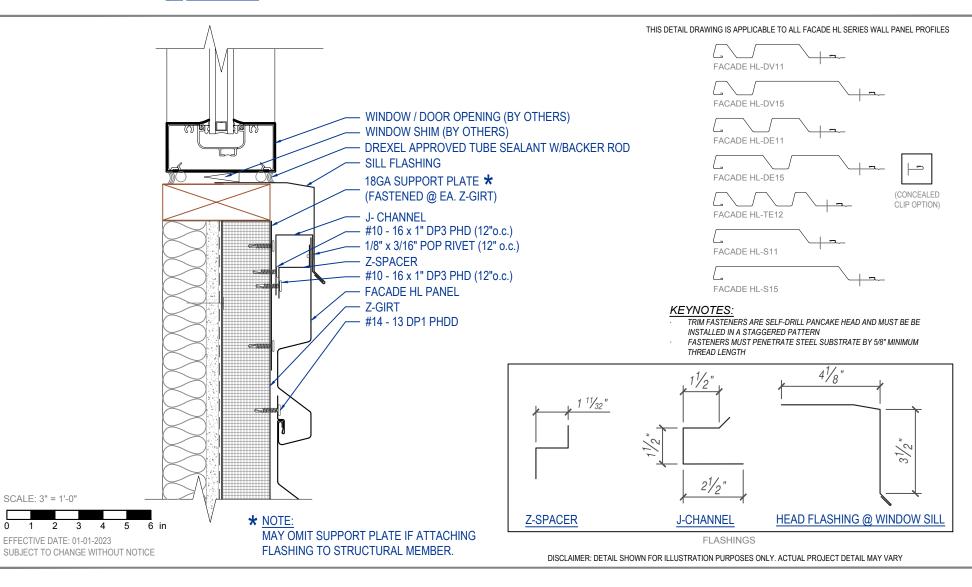

FACADE HL - Z-GIRT WINDOW SILL DETAIL







## **DREXEL METALS** - DREXMET.COM

HQ: 1234 Gardiner Drive Louisville, KY 40213 P: 888-321-9630 F: 502-690-6174

399 East Industrial Park Drive Manchester, NH 03109 P: 603-836-7122

1550 East 73rd Ave Denver, CO 80229 P: 303-420-8538

F: 303-420-8356

8641 Elm Fair BLVD Tampa, FL 33610 P: 877-399-3600 F: 727-572-7910

675 NW Enterprise Drive Port St Lucie, FL 34986 P: 877-863-8256

6930 San Tomas Road Suite A Elkridge, MD 21075 P: 800-863-8322 F: 410-799-9913

1232 Vernon Street North Kansas City, MO 64116 P: 816-356-4714

2101 Green Lane - Suite C Levittown, PA 19057 P: 888-321-9630