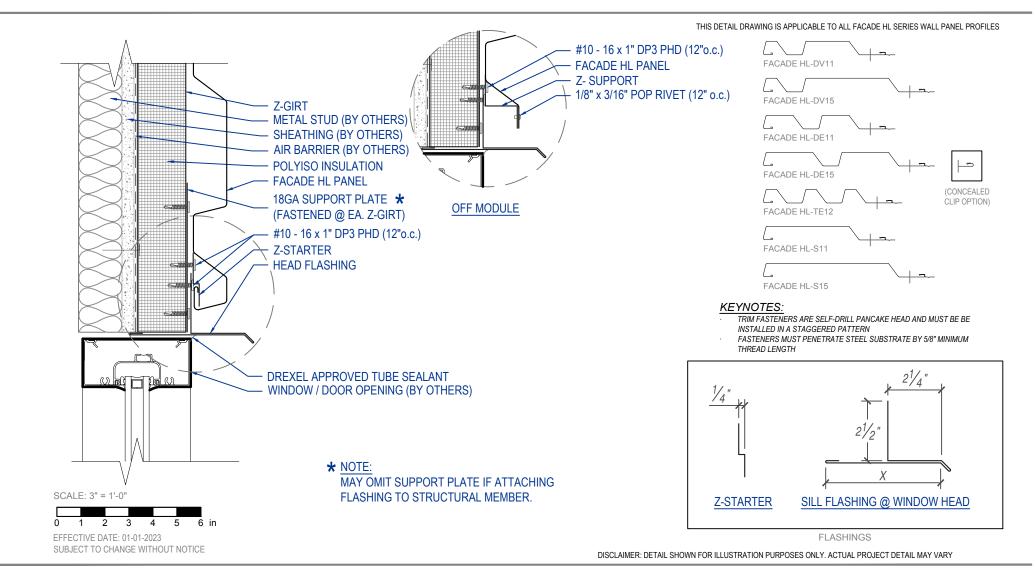

## FACADE HL - Z-GIRT WINDOW HEAD DETAIL







## **DREXEL METALS** - DREXMET.COM

HQ: 1234 Gardiner Drive Louisville, KY 40213 P: 888-321-9630 F: 502-690-6174

399 East Industrial Park Drive Manchester, NH 03109 P: 603-836-7122

1550 East 73rd Ave Denver, CO 80229 P: 877-399-3600 P: 303-420-8538 F: 303-420-8356 F: 727-572-7910

8641 Elm Fair BLVD Tampa, FL 33610

675 NW Enterprise Drive Port St Lucie, FL 34986 P: 800-863-8322 P: 877-863-8256 F: 410-799-9913

6930 San Tomas Road Suite A Elkridge, MD 21075

1232 Vernon Street North Kansas City, MO 64116 P: 816-356-4714

2101 Green Lane - Suite C Levittown, PA 19057 P: 888-321-9630