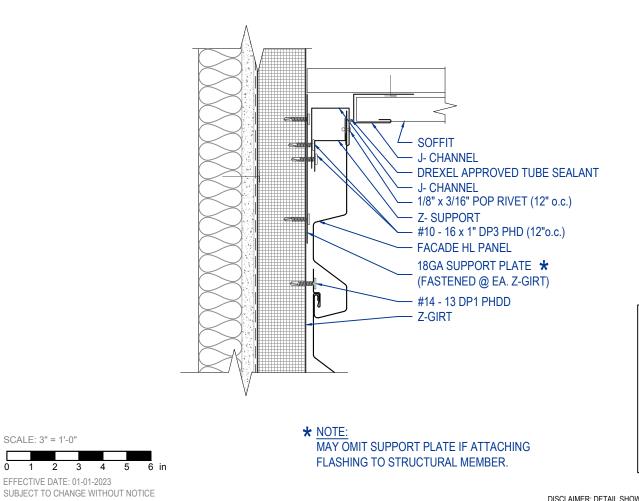

## FACADE HL - Z-GIRT WALL TO SOFFIT DETAIL HORIZONTAL APPLICATION

FACADE HL

## THIS DETAIL DRAWING IS APPLICABLE TO ALL FACADE HL SERIES WALL PANEL PROFILES

## **KEYNOTES:**

- TRIM FASTENERS ARE SELF-DRILL PANCAKE HEAD AND MUST BE BE INSTALLED IN A STAGGERED PATTERN
- FASTENERS MUST PENETRATE STEEL SUBSTRATE BY 5/8" MINIMUM THREAD LENGTH

FLASHINGS

DISCLAIMER: DETAIL SHOWN FOR ILLUSTRATION PURPOSES ONLY, ACTUAL PROJECT DETAIL MAY VARY