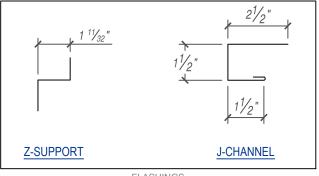

## **KEYNOTES:**

- TRIM FASTENERS ARE SELF-DRILL PANCAKE HEAD AND MUST BE BE INSTALLED IN A STAGGERED PATTERN
- FASTENERS MUST PENETRATE STEEL SUBSTRATE BY 5/8" MINIMUM THREAD LENGTH

FLASHINGS

DISCLAIMER: DETAIL SHOWN FOR ILLUSTRATION PURPOSES ONLY, ACTUAL PROJECT DETAIL MAY VARY