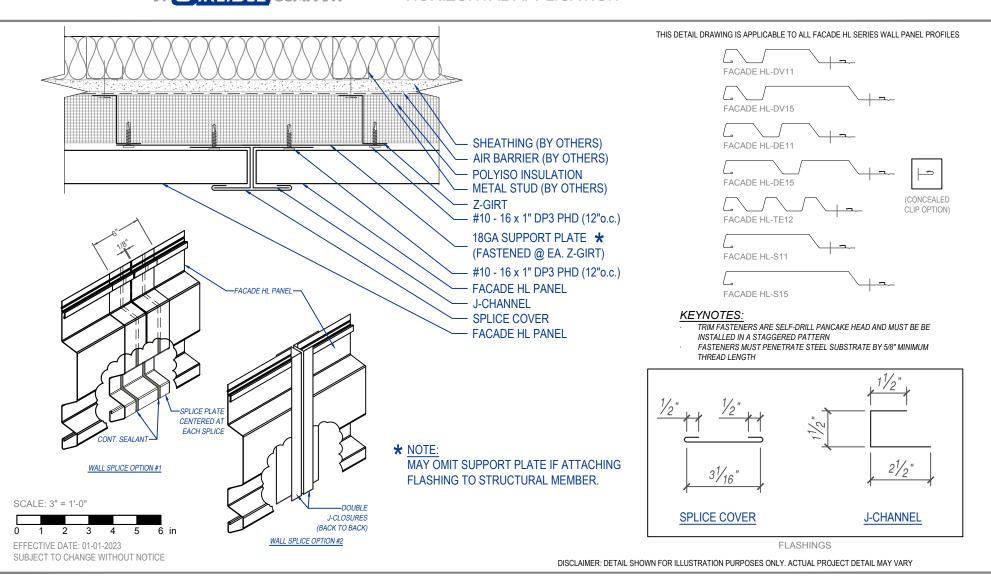

FACADE HL - Z-GIRT SPLICE DETAIL HORIZONTAL APPLICATION





## **DREXEL METALS** - DREXMET.COM

HQ: 1234 Gardiner Drive Louisville, KY 40213 P: 888-321-9630 F: 502-690-6174

399 East Industrial Park Drive Manchester, NH 03109 P: 603-836-7122

8641 Elm Fair BLVD Tampa, FL 33610 P: 877-399-3600 F: 727-572-7910

1550 East 73rd Ave

Denver, CO 80229

P: 303-420-8538

F: 303-420-8356

675 NW Enterprise Drive Port St Lucie, FL 34986 P: 877-863-8256

e Drive 4986 6930 San Tomas Road Suite A Elkridge, MD 21075 P: 800-863-8322 F: 410-799-9913

1232 Vernon Street North Kansas City, MO 64116 P: 816-356-4714 2101 Green Lane - Suite C Levittown, PA 19057 P: 888-321-9630