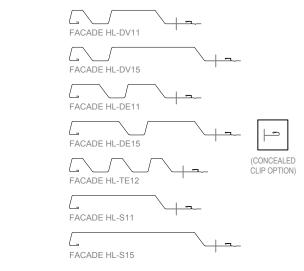

### FACADE HL - Z-GIRT

## **OUTSIDE CORNER DETAIL**

HORIZONTAL APPLICATION







#### KEYNOTES:

- TRIM FASTENERS ARE SELF-DRILL PANCAKE HEAD AND MUST BE BE INSTALLED IN A STAGGERED PATTERN
- FASTENERS MUST PENETRATE STEEL SUBSTRATE BY 5/8" MINIMUM THREAD LENGTH



FLASHINGS

DISCLAIMER: DETAIL SHOWN FOR ILLUSTRATION PURPOSES ONLY, ACTUAL PROJECT DETAIL MAY VARY

# POLYISO INSULATION AIR BARRIER (BY OTHERS) SHEATHING (BY OTHERS) METAL STUD (BY OTHERS) **Z-GIRT** #10 - 16 x 1" DP3 PHD (12"o.c.) 1/8" x 3/16" POP RIVET (12" o.c.) FACADE HL PANEL 18GA SUPPORT PLATE \* (FASTENED @ EA. Z-GIRT) **OUTSIDE CORNER** J-CHANNEL - 1/8" x 3/16" POP RIVET (12" o.c.) - FACADE HL PANEL SCALE: 3" = 1'-0" ★ NOTE: MAY OMIT SUPPORT PLATE IF ATTACHING EFFECTIVE DATE: 01-01-2023 FLASHING TO STRUCTURAL MEMBER. SUBJECT TO CHANGE WITHOUT NOTICE

#### DREXEL METALS - DREXMET.COM