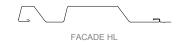

### FACADE HL - Z-GIRT

## **OUTSIDE CORNER DETAIL**

HORIZONTAL APPLICATION







#### KEYNOTES:

- TRIM FASTENERS ARE SELF-DRILL PANCAKE HEAD AND MUST BE BE INSTALLED IN A STAGGERED PATTERN
- FASTENERS MUST PENETRATE STEEL SUBSTRATE BY 5/8" MINIMUM THREAD LENGTH



FLASHINGS

DISCLAIMER: DETAIL SHOWN FOR ILLUSTRATION PURPOSES ONLY, ACTUAL PROJECT DETAIL MAY VARY

# POLYISO INSULATION AIR BARRIER (BY OTHERS) SHEATHING (BY OTHERS) METAL STUD (BY OTHERS) **Z-GIRT** #10 - 16 x 1" DP3 PHD (12"o.c.) 1/8" x 3/16" POP RIVET (12" o.c.) FACADE HL PANEL 18GA SUPPORT PLATE \* (FASTENED @ EA. Z-GIRT) **OUTSIDE CORNER** J-CHANNEL - 1/8" x 3/16" POP RIVET (12" o.c.) - FACADE HL PANEL SCALE: 3" = 1'-0" ★ NOTE: MAY OMIT SUPPORT PLATE IF ATTACHING EFFECTIVE DATE: 01-01-2023 FLASHING TO STRUCTURAL MEMBER. SUBJECT TO CHANGE WITHOUT NOTICE

#### DREXEL METALS - DREXMET.COM