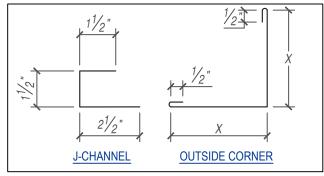

# POLYISO INSULATION AIR BARRIER (BY OTHERS) SHEATHING (BY OTHERS) METAL STUD (BY OTHERS) **Z-GIRT** #10 - 16 x 1" DP3 PHD (12"o.c.) 1/8" x 3/16" POP RIVET (12" o.c.) FACADE HL PANEL 18GA SUPPORT PLATE \* (FASTENED @ EA. Z-GIRT) **OUTSIDE CORNER** J-CHANNEL - 1/8" x 3/16" POP RIVET (12" o.c.) - FACADE HL PANEL SCALE: 3" = 1'-0" ★ NOTE: MAY OMIT SUPPORT PLATE IF ATTACHING EFFECTIVE DATE: 01-01-2023 FLASHING TO STRUCTURAL MEMBER. SUBJECT TO CHANGE WITHOUT NOTICE