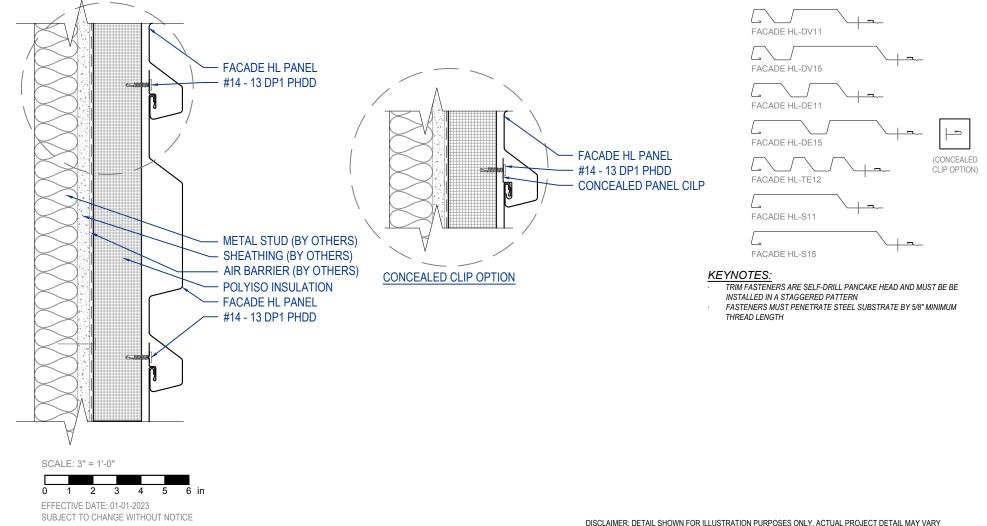

## FACADE HL - Z-GIRT INSTALLATION DETAIL

THIS DETAIL DRAWING IS APPLICABLE TO ALL FACADE HL SERIES WALL PANEL PROFILES

**DREXEL METALS** - DREXMET.COM

HQ: 1234 Gardiner Drive Louisville, KY 40213 P: 888-321-9630 F: 502-690-6174