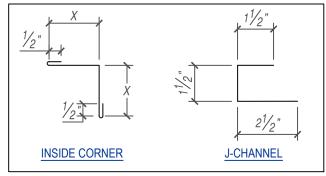

## **INSIDE CORNER DETAIL**

HORIZONTAL APPLICATION

# #10 - 16 x 1" DP3 PHD (12"o.c.) **FACADE HL PANEL** 1/8" x 3/16" POP RIVET (12" o.c.) **INSIDE CORNER** J-CHANNEL 1/8" x 3/16" POP RIVET (12" o.c.) **★** 18GA SUPPORT PLATE (FASTENED @ EA. Z-GIRT **FACADE HL PANEL Z-GIRT** METAL STUD (BY OTHERS) SHEATHING (BY OTHERS) AIR BARRIER (BY OTHERS) POLYISO INSULATION \* NOTE: