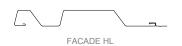

## FACADE HL - Z-GIRT HEAD DETAIL TIE-IN HORIZONTAL APPLICATION

THIS DETAIL DRAWING IS APPLICABLE TO ALL FACADE HL SERIES WALL PANEL PROFILES

## 18GA SUPPORT PLATE \* (FASTENED @ EA. Z-GIRT) JOB SPECIFIC FLASHING J- CHANNEL #10 - 16 x 1" DP3 PHD (12"o.c.) 1/8" x 3/16" POP RIVET (12" o.c.) Z- SUPPORT #10 - 16 x 1" DP3 PHD (12"o.c.) FACADE HL PANEL Z-GIRT #14 - 13 DP1 PHDD