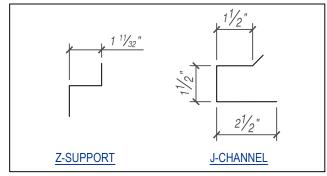

## 18GA SUPPORT PLATE \* (FASTENED @ EA. Z-GIRT) JOB SPECIFIC FLASHING J- CHANNEL #10 - 16 x 1" DP3 PHD (12"o.c.) 1/8" x 3/16" POP RIVET (12" o.c.) Z- SUPPORT #10 - 16 x 1" DP3 PHD (12"o.c.) FACADE HL PANEL Z-GIRT #14 - 13 DP1 PHDD