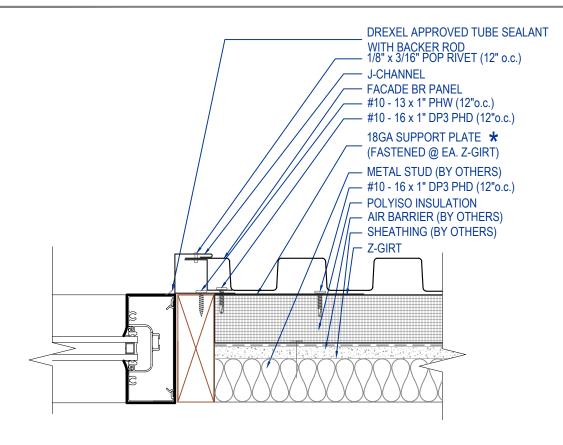

## WINDOW JAMB DETAIL

**VERTICAL APPLICATION** 

## THIS DETAIL DRAWING IS APPLICABLE TO ALL FACADE BR SERIES WALL PANEL PROFILES FACADE BR-1 FACADE BR-2 (CONCEALED CLIP OPTION)

## KEYNOTES:

FACADE BR-4

- TRIM FASTENERS ARE SELF-DRILL PANCAKE HEAD AND MUST BE BE INSTALLED IN A STAGGERED PATTERN
- · FASTENERS MUST PENETRATE STEEL SUBSTRATE BY 5/8" MINIMUM THREAD LENGTH

FLASHINGS

DISCLAIMER: DETAIL SHOWN FOR ILLUSTRATION PURPOSES ONLY, ACTUAL PROJECT DETAIL MAY VARY

## ★ NOTE:

MAY OMIT SUPPORT PLATE IF ATTACHING FLASHING TO STRUCTURAL MEMBER.

EFFECTIVE DATE: 01-01-2023 SUBJECT TO CHANGE WITHOUT NOTICE