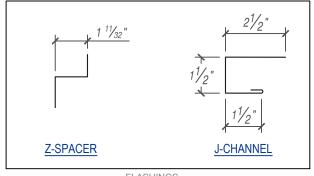

## KEYNOTES:

FACADE BR-4

- TRIM FASTENERS ARE SELF-DRILL PANCAKE HEAD AND MUST BE BE INSTALLED IN A STAGGERED PATTERN
- · FASTENERS MUST PENETRATE STEEL SUBSTRATE BY 5/8" MINIMUM THREAD LENGTH

FLASHINGS

DISCLAIMER: DETAIL SHOWN FOR ILLUSTRATION PURPOSES ONLY, ACTUAL PROJECT DETAIL MAY VARY