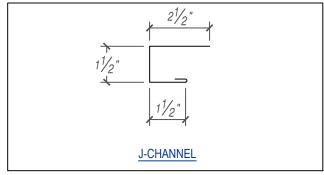

## SOFFIT J- CHANNEL DREXEL APPROVED TUBE SEALANT J- CHANNEL 1/8" x 3/16" POP RIVET (12" o.c.) #10 - 16 x 1" DP3 PHD (12"o.c.) FACADE BR PANEL 18GA SUPPORT PLATE \* (FASTENED @ EA. Z-GIRT) FACADE BR PANEL