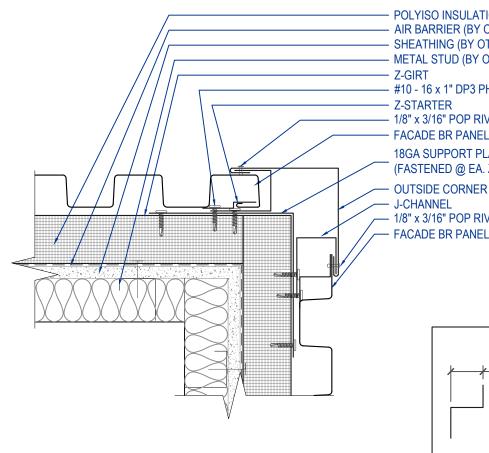

## **OUTSIDE CORNER DETAIL**

VERTICAL APPLICATION

POLYISO INSULATION AIR BARRIER (BY OTHERS) SHEATHING (BY OTHERS)

METAL STUD (BY OTHERS)

#10 - 16 x 1" DP3 PHD (12"o.c.)

1/8" x 3/16" POP RIVET (12" o.c.)

18GA SUPPORT PLATE \*

(FASTENED @ EA. Z-GIRT)

**OUTSIDE CORNER** J-CHANNEL

1/8" x 3/16" POP RIVET (12" o.c.)

- FACADE BR PANEL

### THIS DETAIL DRAWING IS APPLICABLE TO ALL FACADE BR SERIES WALL PANEL PROFILES

#### KEYNOTES:

- TRIM FASTENERS ARE SELF-DRILL PANCAKE HEAD AND MUST BE BE INSTALLED IN A STAGGERED PATTERN
- FASTENERS MUST PENETRATE STEEL SUBSTRATE BY 5/8" MINIMUM THREAD LENGTH

**FLASHINGS** 

DISCLAIMER: DETAIL SHOWN FOR ILLUSTRATION PURPOSES ONLY, ACTUAL PROJECT DETAIL MAY VARY

# SCALE: 3" = 1'-0" EFFECTIVE DATE: 01-01-2023

SUBJECT TO CHANGE WITHOUT NOTICE

★ NOTE: MAY OMIT SUPPORT PLATE IF ATTACHING FLASHING TO STRUCTURAL MEMBER.