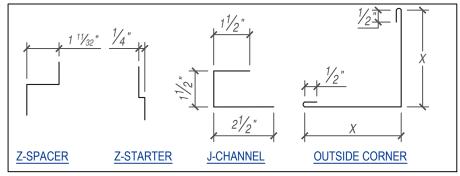

## **OUTSIDE CORNER DETAIL**

VERTICAL APPLICATION

POLYISO INSULATION AIR BARRIER (BY OTHERS) SHEATHING (BY OTHERS)

METAL STUD (BY OTHERS)

#10 - 16 x 1" DP3 PHD (12"o.c.)

1/8" x 3/16" POP RIVET (12" o.c.)

18GA SUPPORT PLATE \*

(FASTENED @ EA. Z-GIRT)

**OUTSIDE CORNER** J-CHANNEL

1/8" x 3/16" POP RIVET (12" o.c.)

- FACADE BR PANEL

#### KEYNOTES:

- TRIM FASTENERS ARE SELF-DRILL PANCAKE HEAD AND MUST BE BE INSTALLED IN A STAGGERED PATTERN
- FASTENERS MUST PENETRATE STEEL SUBSTRATE BY 5/8" MINIMUM THREAD LENGTH

**FLASHINGS** 

DISCLAIMER: DETAIL SHOWN FOR ILLUSTRATION PURPOSES ONLY, ACTUAL PROJECT DETAIL MAY VARY