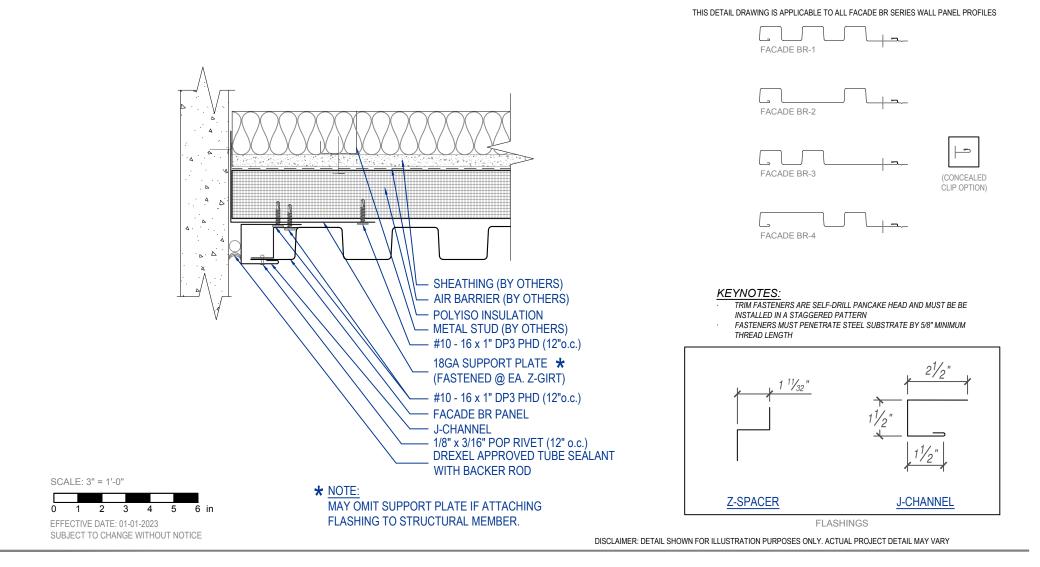

FACADE BR - Z-GIRT JAMB DETAIL VERTICAL APPLICATION





## **DREXEL METALS** - DREXMET.COM

HQ: 1234 Gardiner Drive Louisville, KY 40213 P: 888-321-9630 F: 502-690-6174

399 East Industrial Park Drive Manchester, NH 03109 P: 603-836-7122 8641 Elm Fair BLVD Tampa, FL 33610 P: 877-399-3600 F: 727-572-7910

1550 East 73rd Ave

Denver, CO 80229

P: 303-420-8538

F: 303-420-8356

675 NW Enterprise Drive Port St Lucie, FL 34986 P: 877-863-8256

Drive 6930 San Tomas Road Suite A Elkridge, MD 21075 P: 800-863-8322 F: 410-799-9913

1232 Vernon Street North Kansas City, MO 64116 P: 816-356-4714 2101 Green Lane - Suite C Levittown, PA 19057 P: 888-321-9630