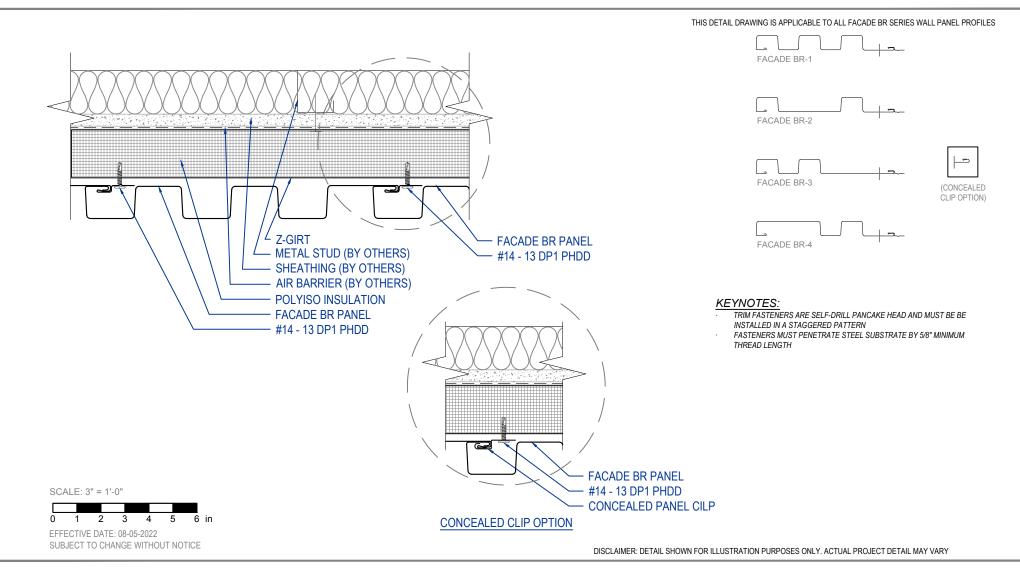

## FACADE BR - Z-GIRT INSTALLATION DETAIL VERTICAL APPLICATION





## **DREXEL METALS** - DREXMET.COM

HQ: 1234 Gardiner Drive Louisville, KY 40213 P. 888-321-9630 F: 502-690-6174

399 East Industrial Park Drive Manchester, NH 03109 P: 603-836-7122

8641 Elm Fair BLVD Tampa, FL 33610 1550 East 73rd Ave P: 877-399-3600 F: 727-572-7910

Denver, CO 80229

P: 303-420-8538

F: 303-420-8356

P: 877-863-8256

675 NW Enterprise Drive 6930 San Tomas Road Suite A Elkridge, MD 21075 Port St Lucie, FL 34986 P: 800-863-8322 F: 410-799-9913

1232 Vernon Street North Kansas City, MO 64116 P: 816-356-4714

2101 Green Lane - Suite C Levittown, PA 19057 P: 888-321-9630