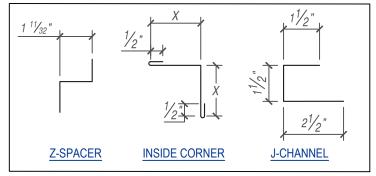

## INSIDE CORNER DETAIL

**VERTICAL APPLICATION** 

THIS DETAIL DRAWING IS APPLICABLE TO ALL FACADE BR SERIES WALL PANEL PROFILES

## KEYNOTES:

- TRIM FASTENERS ARE SELF-DRILL PANCAKE HEAD AND MUST BE BE INSTALLED IN A STAGGERED PATTERN
- · FASTENERS MUST PENETRATE STEEL SUBSTRATE BY 5/8" MINIMUM THREAD LENGTH

FLASHINGS

DISCLAIMER: DETAIL SHOWN FOR ILLUSTRATION PURPOSES ONLY, ACTUAL PROJECT DETAIL MAY VARY