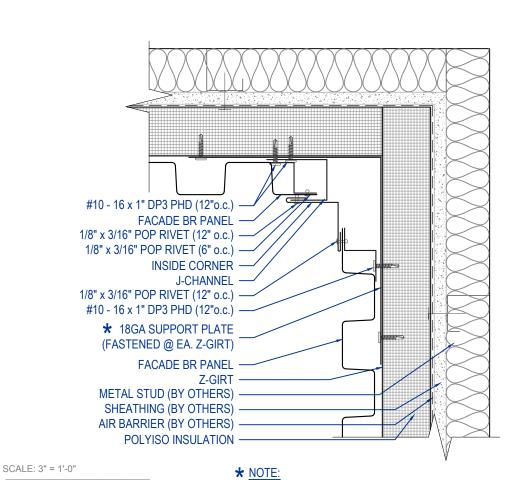

## INSIDE CORNER DETAIL

**VERTICAL APPLICATION** 

THIS DETAIL DRAWING IS APPLICABLE TO ALL FACADE BR SERIES WALL PANEL PROFILES

## KEYNOTES:

- TRIM FASTENERS ARE SELF-DRILL PANCAKE HEAD AND MUST BE BE INSTALLED IN A STAGGERED PATTERN
- · FASTENERS MUST PENETRATE STEEL SUBSTRATE BY 5/8" MINIMUM THREAD LENGTH

FLASHINGS

DISCLAIMER: DETAIL SHOWN FOR ILLUSTRATION PURPOSES ONLY, ACTUAL PROJECT DETAIL MAY VARY

## **DREXEL METALS - DREXMET.COM**

SUBJECT TO CHANGE WITHOUT NOTICE

EFFECTIVE DATE: 01-01-2023

MAY OMIT SUPPORT PLATE IF ATTACHING FLASHING TO STRUCTURAL MEMBER.