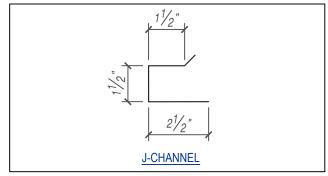

## JOB SPECIFIC FLASHING 18GA SUPPORT PLATE \* (FASTENED @ EA. Z-GIRT) J- CHANNEL #10 - 16 x 1" DP3 PHD (12"o.c.) FACADE BR PANEL Z-GIRT

SCALE: 3" = 1'-0"

0 1 2 3 4 5 6 ir

EFFECTIVE DATE: 01-01-2023 SUBJECT TO CHANGE WITHOUT NOTICE ★ <u>NOTE:</u> MAY OM

MAY OMIT SUPPORT PLATE IF ATTACHING FLASHING TO STRUCTURAL MEMBER.