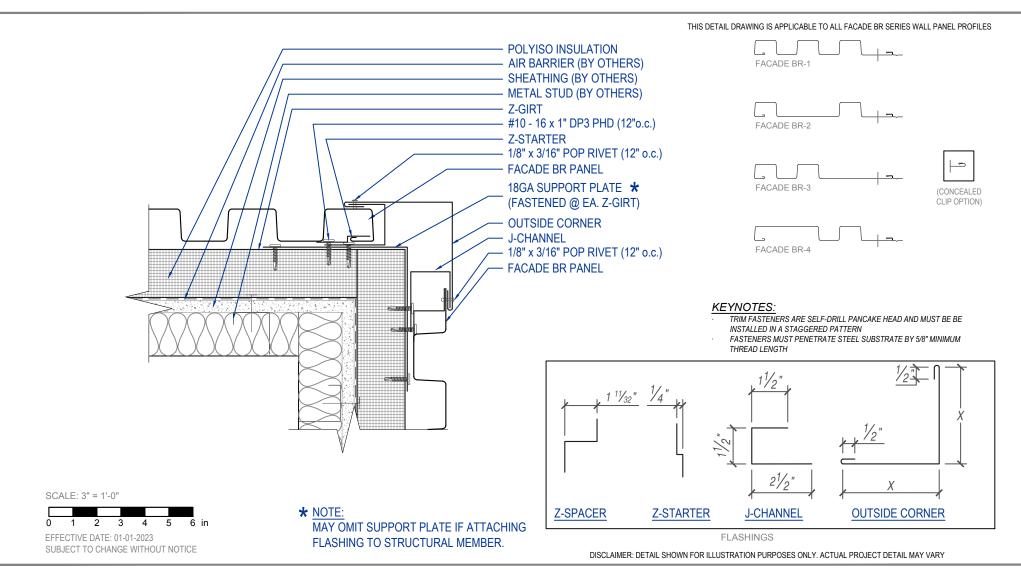

# FACADE BR - Z-GIRT **OUTSIDE CORNER DETAIL**

VERTICAL APPLICATION

#### **DREXEL METALS** - DREXMET.COM

HQ: 1234 Gardiner Drive Louisville, KY 40213 P: 888-321-9630 F: 502-690-6174

399 East Industrial Park Drive Manchester, NH 03109 P: 603-836-7122

8641 Elm Fair BLVD Tampa, FL 33610 1550 East 73rd Ave Denver, CO 80229 P: 877-399-3600 F: 727-572-7910

P: 303-420-8538

F: 303-420-8356

P: 877-863-8256

675 NW Enterprise Drive 6930 San Tomas Road Suite A Elkridge, MD 21075 Port St Lucie, FL 34986 P: 800-863-8322 F: 410-799-9913

1232 Vernon Street North Kansas City, MO 64116 P: 816-356-4714