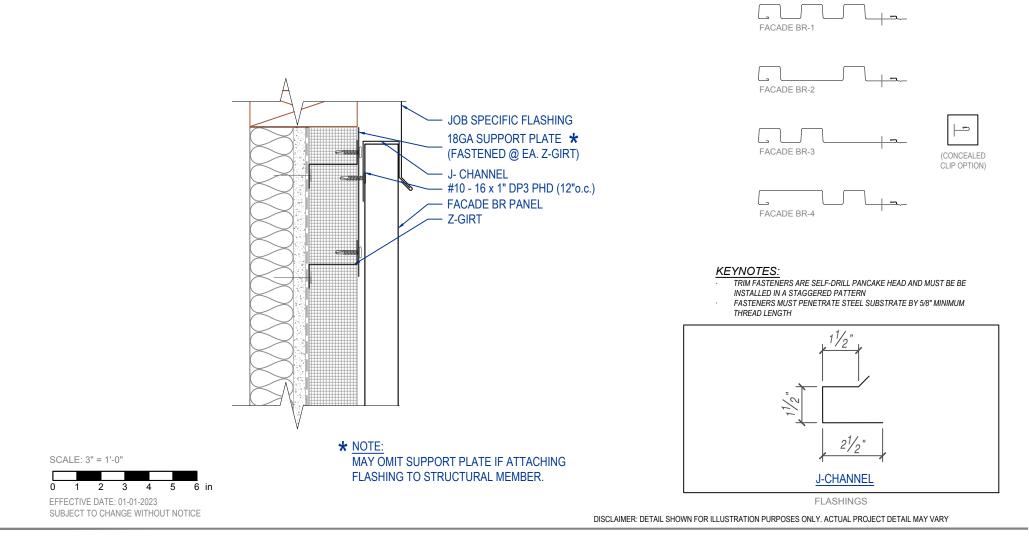

1232 Vernon Street North Kansas City, MO 64116 P: 816-356-4714

FACADE BR - Z-GIRT HEAD DETAIL - TIE-IN VERTICAL APPLICATION

THIS DETAIL DRAWING IS APPLICABLE TO ALL FACADE BR SERIES WALL PANEL PROFILES