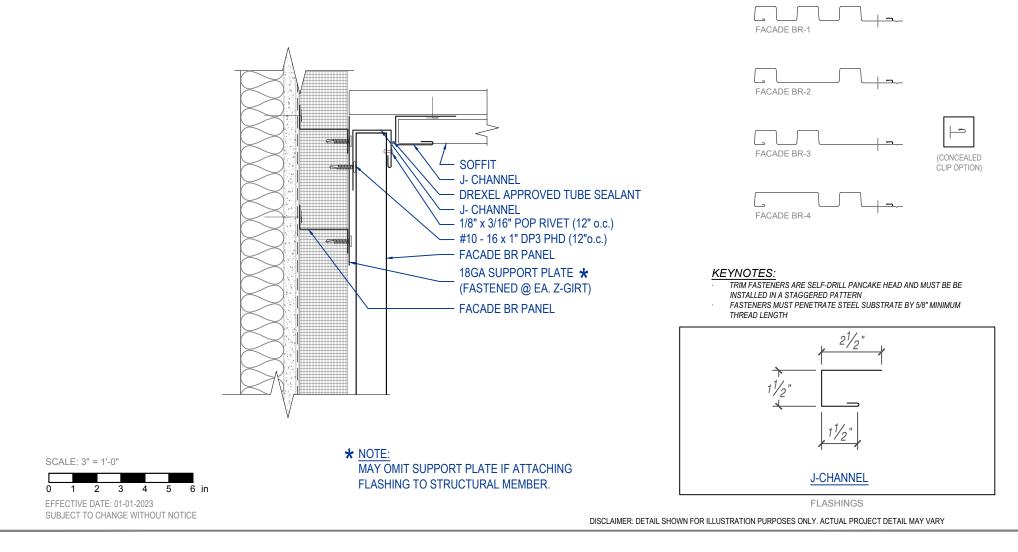

# FACADE BR - Z-GIRT WALL TO SOFFIT DETAIL VERTICAL APPLICATION

#### THIS DETAIL DRAWING IS APPLICABLE TO ALL FACADE BR SERIES WALL PANEL PROFILES