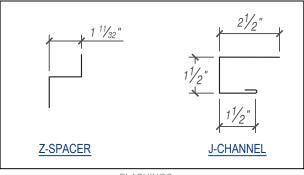

# FACADE BR - Z-GIRT WINDOW JAMB DETAIL

VERTICAL APPLICATION

\* NOTE:

THIS DETAIL DRAWING IS APPLICABLE TO ALL FACADE BR SERIES WALL PANEL PROFILES

CLIP OPTION)