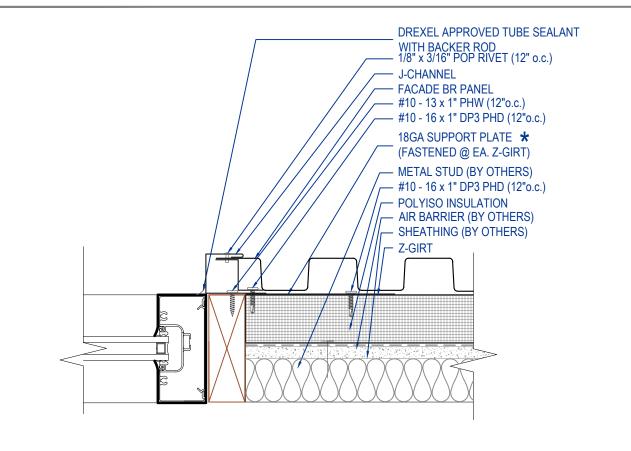

# FACADE BR - Z-GIRT WINDOW JAMB DETAIL

VERTICAL APPLICATION

\* NOTE:

THIS DETAIL DRAWING IS APPLICABLE TO ALL FACADE BR SERIES WALL PANEL PROFILES

CLIP OPTION)