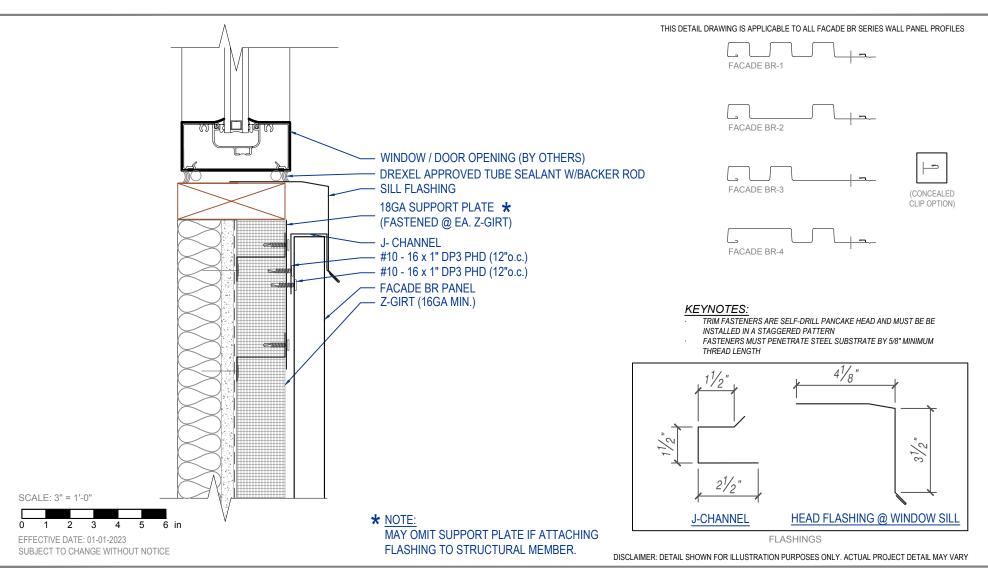

 F: 410-799-9913
 F: 410-799-9913

ite A 1232 Vernon Street North Kansas City, MO 64116 P: 816-356-4714

FACADE BR - Z-GIRT WINDOW SILL DETAIL

#### THIS DETAIL DRAWING IS APPLICABLE TO ALL FACADE BR SERIES WALL PANEL PROFILES FACADE BR-1 FACADE BR-2 FACADE BR-3 (CONCEALED CLIP OPTION) -FACADE BR-4 FACADE BR PANEL - #10 - 16 x 1" DP3 PHD (12"o.c.) Z-GIRT SPLICE **KEYNOTES:** J-CHANNEL 6-11 TRIM FASTENERS ARE SELF-DRILL PANCAKE HEAD AND MUST BE BE INSTALLED IN A STAGGERED PATTERN #10 - 16 x 1" DP3 PHD (12"o.c.) FASTENERS MUST PENETRATE STEEL SUBSTRATE BY 5/8" MINIMUM FACADE BR PANEL THREAD LENGTH SHEATHING (BY OTHERS) AIR BARRIER (BY OTHERS) $\frac{1}{2}$ POLYISO INSULATION METAL STUD (BY OTHERS) 4 20 $2^{1}/_{8}$ $2^{1/2}$ " 11/2" SCALE: 3" = 1'-0" SPLICE J-CHANNEL 3 5 6 in 4 FLASHINGS EFFECTIVE DATE: 01-01-2023 SUBJECT TO CHANGE WITHOUT NOTICE DISCLAIMER: DETAIL SHOWN FOR ILLUSTRATION PURPOSES ONLY, ACTUAL PROJECT DETAIL MAY VARY