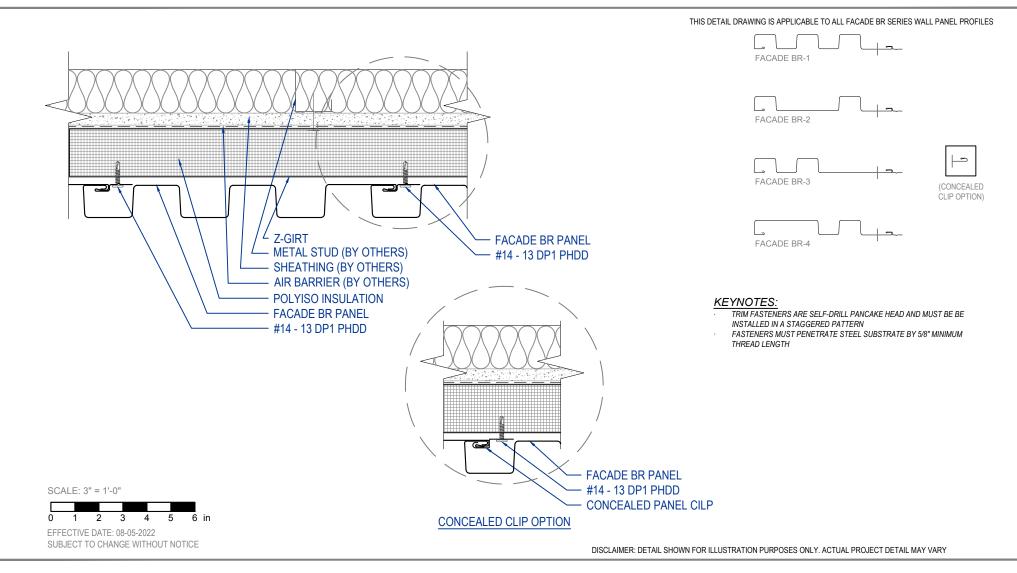

4 FLASHING TO STRUCTURAL MEMBER. EFFECTIVE DATE: 01-01-2023 FLASHINGS SUBJECT TO CHANGE WITHOUT NOTICE DISCLAIMER: DETAIL SHOWN FOR ILLUSTRATION PURPOSES ONLY, ACTUAL PROJECT DETAIL MAY VARY

## **DREXEL METALS** - DREXMET.COM

0

1

HQ: 1234 Gardiner Drive Louisville, KY 40213 P: 888-321-9630 F: 502-690-6174

399 East Industrial Park Drive Manchester, NH 03109 P: 603-836-7122

1550 East 73rd Ave Denver, CO 80229 P: 303-420-8538

F: 303-420-8356

8641 Elm Fair BLVD Tampa, FL 33610 P: 877-399-3600 F: 727-572-7910

675 NW Enterprise Drive Port St Lucie, FL 34986 P: 877-863-8256

6930 San Tomas Road Suite A Elkridge, MD 21075 P: 800-863-8322 F: 410-799-9913

1232 Vernon Street North Kansas City, MO 64116 P: 816-356-4714



# FACADE BR - Z-GIRT **INSTALLATION DETAIL** VERTICAL APPLICATION





## **DREXEL METALS** - DREXMET.COM

HQ: 1234 Gardiner Drive Louisville, KY 40213 P: 888-321-9630 F: 502-690-6174

399 East Industrial Park Drive Manchester, NH 03109 P: 603-836-7122 8641 Elm Fair BLVD Tampa, FL 33610 P: 877-399-3600 F: 727-572-7910

1550 East 73rd Ave

Denver, CO 80229

P: 303-420-8538

F: 303-420-8356

D 675 NW Enterprise Drive Port St Lucie, FL 34986 P: 877-863-8256

e Drive 34986 6930 San Tomas Road Suite A Elkridge, MD 21075 P: 800-863-8322 F: 410-799-9913 1232 Vernon Street North Kansas City, MO 64116 P: 816-356-4714



FACADE BR - Z-GIRT JAMB DETAIL VERTICAL APPLICATION





## **DREXEL METALS** - DREXMET.COM

HQ: 1234 Gardiner Drive Louisville, KY 40213 P: 888-321-9630 F: 502-690-6174

399 East Industrial Park Drive Manchester, NH 03109 P: 603-836-7122 8641 Elm Fa