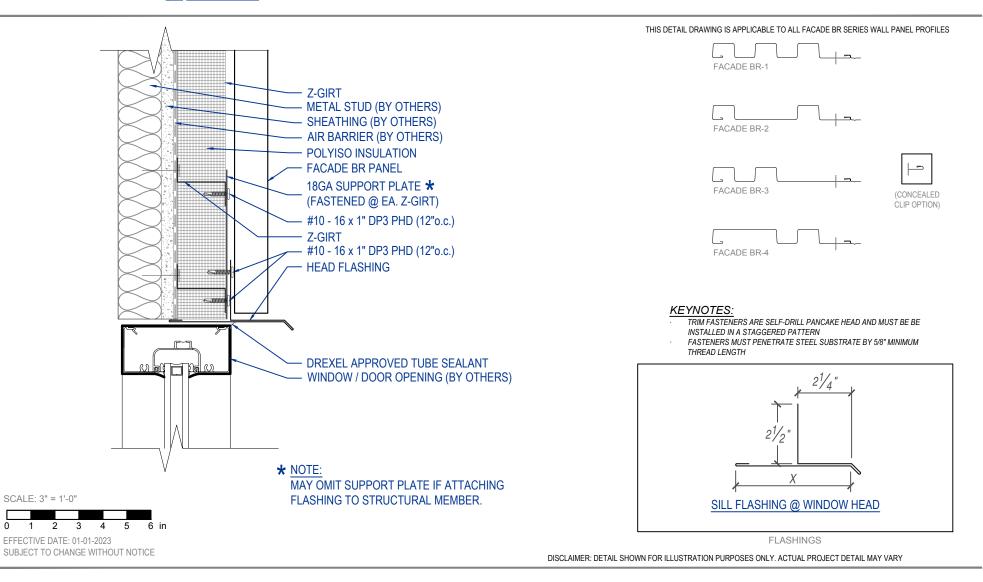

# FACADE BR - Z-GIRT WINDOW HEAD DETAIL

VERTICAL APPLICATION

#### THIS DETAIL DRAWING IS APPLICABLE TO ALL FACADE BR SERIES WALL PANEL PROFILES FACADE BR-1 FACADE BR-2 FACADE BR-3 (CONCEALED CLIP OPTION) -FACADE BR-4 FACADE BR PANEL - #10 - 16 x 1" DP3 PHD (12"o.c.) Z-GIRT SPLICE **KEYNOTES:** J-CHANNEL 6-11 TRIM FASTENERS ARE SELF-DRILL PANCAKE HEAD AND MUST BE BE INSTALLED IN A STAGGERED PATTERN #10 - 16 x 1" DP3 PHD (12"o.c.) FASTENERS MUST PENETRATE STEEL SUBSTRATE BY 5/8" MINIMUM FACADE BR PANEL THREAD LENGTH SHEATHING (BY OTHERS) AIR BARRIER (BY OTHERS) $\frac{1}{2}$ POLYISO INSULATION METAL STUD (BY OTHERS) 4 20 $2^{1}/_{8}$ $2^{1/2}$ " 11/2" SCALE: 3" = 1'-0" SPLICE J-CHANNEL 3 5 6 in 4 FLASHINGS EFFECTIVE DATE: 01-01-2023 SUBJECT TO CHANGE WITHOUT NOTICE DISCLAIMER: DETAIL SHOWN FOR ILLUSTRATION PURPOSES ONLY, ACTUAL PROJECT DETAIL MAY VARY