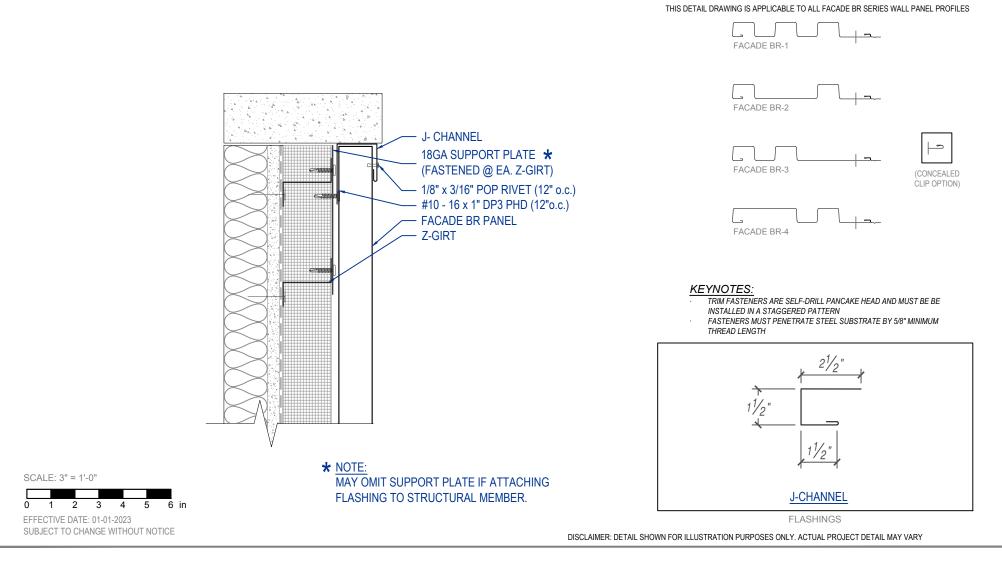

1232 Vernon Street North Kansas City, MO 64116 P: 816-356-4714



FACADE BR - Z-GIRT HEAD DETAIL - TIE-IN VERTICAL APPLICATION



THIS DETAIL DRAWING IS APPLICABLE TO ALL FACADE BR SERIES WALL PANEL PROFILES



#### **DREXEL METALS** - DREXMET.COM

HQ: 1234 Gardiner Drive Louisville, KY 40213 P. 888-321-9630 F: 502-690-6174

399 East Industrial Park Drive Manchester, NH 03109 P: 603-836-7122

8641 Elm Fair BLVD Tampa, FL 33610 1550 East 73rd Ave Denver, CO 80229 P: 877-399-3600 F: 727-572-7910

P: 303-420-8538

F: 303-420-8356

P: 877-863-8256

675 NW Enterprise Drive 6930 San Tomas Road Suite A Elkridge, MD 21075 Port St Lucie, FL 34986 P: 800-863-8322 F: 410-799-9913

1232 Vernon Street North Kansas City, MO 64116 P: 816-356-4714



FACADE BR - Z-GIRT HEAD DETAIL VERTICAL APPLICATION





#### **DREXEL METALS** - DREXMET.COM

HQ: 1234 Gardiner Drive Louisville, KY 40213 P: 888-321-9630 F: 502-690-6174

399 East Industrial Park Drive Manchester, NH 03109 P: 603-836-7122 8641 Elm Fair BLVD Tampa, FL 33610 P: 877-399-3600 F: 727-572-7910

1550 East 73rd Ave

Denver, CO 80229 P: 303-420-8538

F: 303-420-8356

675 NW Enterprise Drive Port St Lucie, FL 34986 P: 877-863-8256 6930 San Tomas Road Suite A Elkridge, MD 21075 P: 800-863-8322 F: 410-799-9913

 1232 Vernon Street
 2

 North Kansas City, MO 64116
 La

 P: 816-356-4714
 P



# FACADE BR - Z-GIRT **INSIDE CORNER DETAIL**

VERTICAL APPLICATION



THIS DETAIL DRAWING IS APPLICABLE TO ALL FACADE BR SERIES WALL PANEL PROFILES

FACADE BR-1 FACADE BR-2 FACADE BR-3 (CONCEALED CLIP OPTION) #10 - 16 x 1" DP3 PHD (12"o.c.) -FACADE