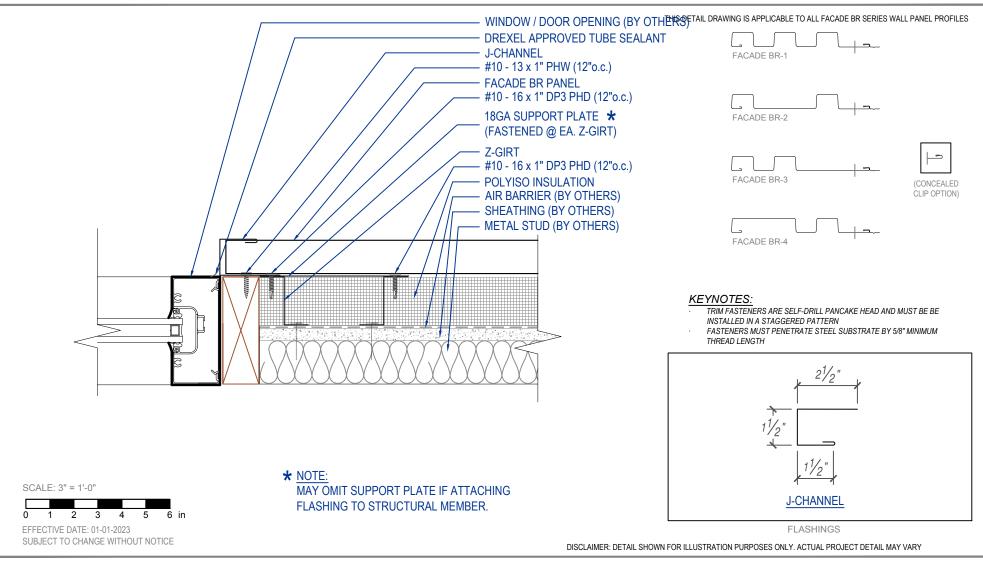

## FACADE BR - Z-GIRT WINDOW JAMB DETAIL

HORIZONTAL APPLICATION





## **DREXEL METALS** - DREXMET.COM

HQ: 1234 Gardiner Drive Louisville, KY 40213 P: 888-321-9630 F: 502-690-6174

399 East Industrial Park Drive Manchester, NH 03109 P: 603-836-7122

8641 Elm Fair BLVD Tampa, FL 33610 1550 East 73rd Ave Denver, CO 80229 P: 877-399-3600 F: 727-572-7910

P: 303-420-8538

F: 303-420-8356

P: 877-863-8256

675 NW Enterprise Drive 6930 San Tomas Road Suite A Elkridge, MD 21075 Port St Lucie, FL 34986 P: 800-863-8322 F: 410-799-9913

1232 Vernon Street North Kansas City, MO 64116 P: 816-356-4714

2101 Green Lane - Suite C Levittown, PA 19057 P: 888-321-9630