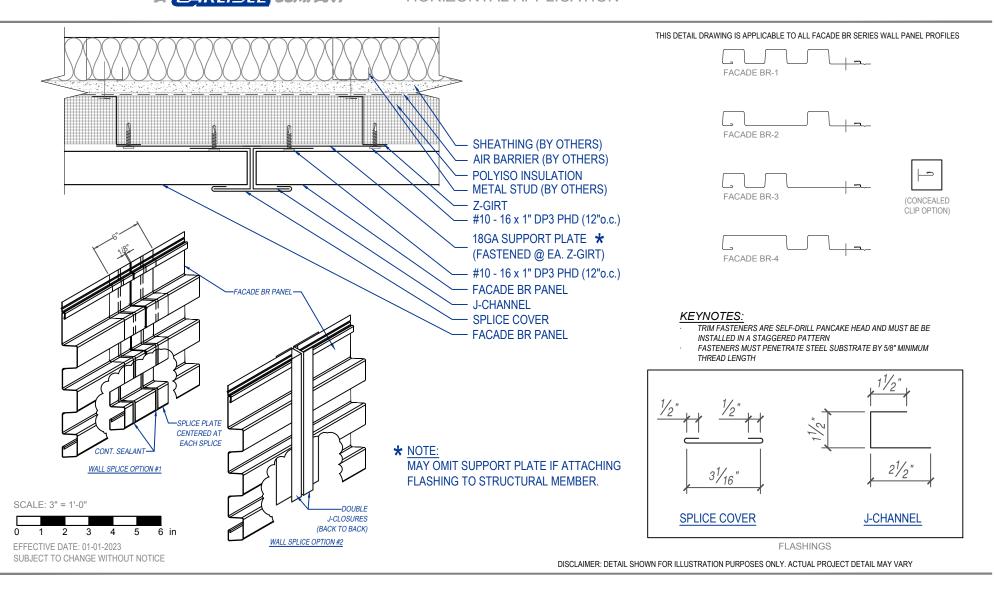

FACADE BR - Z-GIRT SPLICE DETAIL HORIZONTAL APPLICATION





## **DREXEL METALS** - DREXMET.COM

HQ: 1234 Gardiner Drive Louisville, KY 40213 P: 888-321-9630 F: 502-690-6174

399 East Industrial Park Drive Manchester, NH 03109 P: 603-836-7122

8641 Elm Fair BLVD Tampa, FL 33610 1550 East 73rd Ave P: 877-399-3600 F: 727-572-7910

Denver, CO 80229

P: 303-420-8538

F: 303-420-8356

675 NW Enterprise Drive Port St Lucie, FL 34986 P: 877-863-8256

6930 San Tomas Road Suite A Elkridge, MD 21075 P: 800-863-8322 F: 410-799-9913

1232 Vernon Street North Kansas City, MO 64116 P: 816-356-4714

2101 Green Lane - Suite C Levittown, PA 19057 P: 888-321-9630