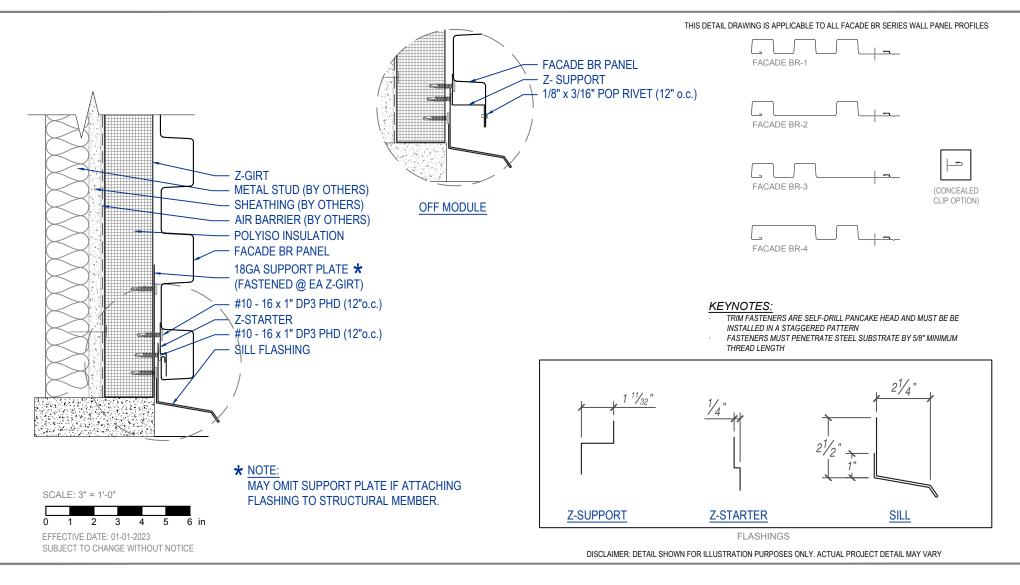

FACADE BR - Z-GIRT SILL DETAIL HORIZONTAL APPLICATION





## **DREXEL METALS** - DREXMET.COM

HQ: 1234 Gardiner Drive Louisville, KY 40213 P: 888-321-9630 F: 502-690-6174

399 East Industrial Park Drive Manchester, NH 03109 P: 603-836-7122

8641 Elm Fair BLVD Tampa, FL 33610 1550 East 73rd Ave Denver, CO 80229 P: 877-399-3600 F: 727-572-7910

P: 303-420-8538

F: 303-420-8356

675 NW Enterprise Drive Port St Lucie, FL 34986 P: 877-863-8256

6930 San Tomas Road Suite A Elkridge, MD 21075 P: 800-863-8322 F: 410-799-9913

1232 Vernon Street North Kansas City, MO 64116 P: 816-356-4714

2101 Green Lane - Suite C Levittown, PA 19057 P: 888-321-9630