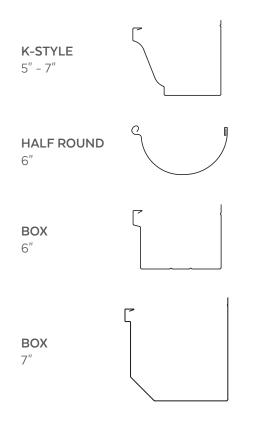

Gutter styles include K-Style, Half Round and Box. Box gutters come in variations tailored to both commercial and residential applications. Each style is offered with numerous components to ensure a complete gutter system.

### **GUTTER PROFILES**