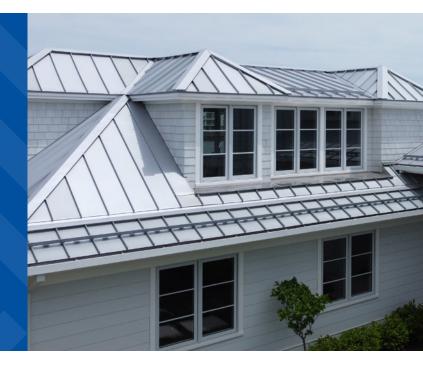

# **GUTTER SYSTEMS**

Drexel Metals provides a wide range of coils, gutter profiles and accessories to ensure a perfect match between your roof and gutter system. Our gutters are produced from high-quality American metal and come in a wide range of standard finishes, with custom options available to match any project. Rapid shipping and stocked products will help keep your project on track.