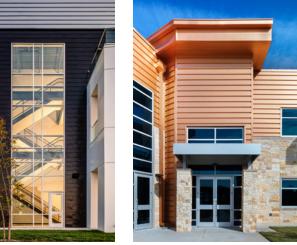

# ELEVATE YOUR DESIGN WITH THE FACADE HL SERIES

The Facade HL series boasts seven unique profiles in a depth of  $1\frac{3}{6}$ ". This versatile collection allows for limitless customization options and exceptional visual impact on any building's exterior. These panels come in nominal widths from 11" to 16", offering even more flexibility for your project needs. With its contemporary and sophisticated design, the Facade HL wall panels elevate the aesthetic of any building. The panels are available in a vast range of colors and finishes, making it easy to find the perfect match for your property's style and character.

### **FACADE HL FEATURES AND BENEFITS**

- Multiple fastening options available for expansion and contraction
- · Seven unique profiles for customization opportunities
- · Panel depths of 13/8"
- · Panel Widths of 11"-16"
- Built from high quality materials to endure harsh weather conditions, providing long lasting performance
- With their sleek and modern design, Facade HL wall panels add a stylish aesthetic to any building
- These panels are simple to set up, allowing for quick installation, reducing install time and labor costs
- Unlike traditional building materials, our panels require very little maintenance, making it a cost-effective choice over the long term