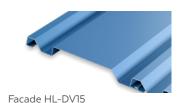

# ELEVATE YOUR DESIGN WITH THE FACADE HL SERIES

The Facade HL series boasts seven unique profiles in a depth of  $1\frac{3}{6}$ ". This versatile collection allows for limitless customization options and exceptional visual impact on any building's exterior. These panels come in nominal widths from 11" to 16", offering even more flexibility for your project needs. With its contemporary and sophisticated design, the Facade HL wall panels elevate the aesthetic of any building. The panels are available in a vast range of colors and finishes, making it easy to find the perfect match for your property's style and character.

### **FACADE HL FEATURES AND BENEFITS**

- Multiple fastening options available for expansion and contraction
- · Seven unique profiles for customization opportunities
- · Panel depths of 13/8"
- · Panel Widths of 11"-16"
- Built from high quality materials to endure harsh weather conditions, providing long lasting performance
- With their sleek and modern design, Facade HL wall panels add a stylish aesthetic to any building
- These panels are simple to set up, allowing for quick installation, reducing install time and labor costs
- Unlike traditional building materials, our panels require very little maintenance, making it a cost-effective choice over the long term