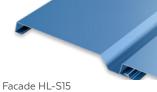

# ELEVATE YOUR DESIGN WITH THE FACADE HL SERIES

The Facade HL series boasts seven unique profiles in a depth of  $1\frac{3}{6}$ ". This versatile collection allows for limitless customization options and exceptional visual impact on any building's exterior. These panels come in nominal widths from 11" to 16", offering even more flexibility for your project needs. With its contemporary and sophisticated design, the Facade HL wall panels elevate the aesthetic of any building. The panels are available in a vast range of colors and finishes, making it easy to find the perfect match for your property's style and character.

### **FACADE HL FEATURES AND BENEFITS**

- Multiple fastening options available for expansion and contraction
- · Seven unique profiles for customization opportunities
- · Panel depths of 13/8"
- · Panel Widths of 11"-16"
- Built from high quality materials to endure harsh weather conditions, providing long lasting performance
- With their sleek and modern design, Facade HL wall panels add a stylish aesthetic to any building
- These panels are simple to set up, allowing for quick installation, reducing install time and labor costs
- Unlike traditional building materials, our panels require very little maintenance, making it a cost-effective choice over the long term