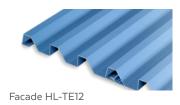

# ELEVATE YOUR DESIGN WITH THE FACADE HL SERIES

The Facade HL series boasts seven unique profiles in a depth of  $1\frac{3}{6}$ ". This versatile collection allows for limitless customization options and exceptional visual impact on any building's exterior. These panels come in nominal widths from 11" to 16", offering even more flexibility for your project needs. With its contemporary and sophisticated design, the Facade HL wall panels elevate the aesthetic of any building. The panels are available in a vast range of colors and finishes, making it easy to find the perfect match for your property's style and character.

### **FACADE HL FEATURES AND BENEFITS**

- Multiple fastening options available for expansion and contraction
- · Seven unique profiles for customization opportunities
- · Panel depths of 13/8"
- · Panel Widths of 11"-16"
- Built from high quality materials to endure harsh weather conditions, providing long lasting performance
- With their sleek and modern design, Facade HL wall panels add a stylish aesthetic to any building
- These panels are simple to set up, allowing for quick installation, reducing install time and labor costs
- Unlike traditional building materials, our panels require very little maintenance, making it a cost-effective choice over the long term