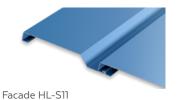

# ELEVATE YOUR DESIGN WITH THE FACADE HL SERIES

The Facade HL series boasts seven unique profiles in a depth of  $1\frac{3}{6}$ ". This versatile collection allows for limitless customization options and exceptional visual impact on any building's exterior. These panels come in nominal widths from 11" to 16", offering even more flexibility for your project needs. With its contemporary and sophisticated design, the Facade HL wall panels elevate the aesthetic of any building. The panels are available in a vast range of colors and finishes, making it easy to find the perfect match for your property's style and character.

### **FACADE HL FEATURES AND BENEFITS**

- Multiple fastening options available for expansion and contraction
- · Seven unique profiles for customization opportunities
- · Panel depths of 13/8"
- · Panel Widths of 11"-16"
- Built from high quality materials to endure harsh weather conditions, providing long lasting performance
- With their sleek and modern design, Facade HL wall panels add a stylish aesthetic to any building
- These panels are simple to set up, allowing for quick installation, reducing install time and labor costs
- Unlike traditional building materials, our panels require very little maintenance, making it a cost-effective choice over the long term