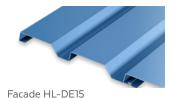

# ELEVATE YOUR DESIGN WITH THE FACADE HL SERIES

The Facade HL series boasts seven unique profiles in a depth of  $1\frac{3}{6}$ ". This versatile collection allows for limitless customization options and exceptional visual impact on any building's exterior. These panels come in nominal widths from 11" to 16", offering even more flexibility for your project needs. With its contemporary and sophisticated design, the Facade HL wall panels elevate the aesthetic of any building. The panels are available in a vast range of colors and finishes, making it easy to find the perfect match for your property's style and character.

### **FACADE HL FEATURES AND BENEFITS**

- Multiple fastening options available for expansion and contraction
- · Seven unique profiles for customization opportunities
- · Panel depths of 13/8"
- · Panel Widths of 11"-16"
- Built from high quality materials to endure harsh weather conditions, providing long lasting performance
- With their sleek and modern design, Facade HL wall panels add a stylish aesthetic to any building
- These panels are simple to set up, allowing for quick installation, reducing install time and labor costs
- Unlike traditional building materials, our panels require very little maintenance, making it a cost-effective choice over the long term