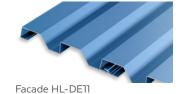

# ELEVATE YOUR DESIGN WITH THE FACADE HL SERIES

The Facade HL series boasts seven unique profiles in a depth of  $1\frac{3}{6}$ ". This versatile collection allows for limitless customization options and exceptional visual impact on any building's exterior. These panels come in nominal widths from 11" to 16", offering even more flexibility for your project needs. With its contemporary and sophisticated design, the Facade HL wall panels elevate the aesthetic of any building. The panels are available in a vast range of colors and finishes, making it easy to find the perfect match for your property's style and character.

### **FACADE HL FEATURES AND BENEFITS**

- Multiple fastening options available for expansion and contraction
- · Seven unique profiles for customization opportunities
- · Panel depths of 13/8"
- · Panel Widths of 11"-16"
- Built from high quality materials to endure harsh weather conditions, providing long lasting performance
- With their sleek and modern design, Facade HL wall panels add a stylish aesthetic to any building
- These panels are simple to set up, allowing for quick installation, reducing install time and labor costs
- Unlike traditional building materials, our panels require very little maintenance, making it a cost-effective choice over the long term