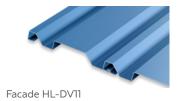

# ELEVATE YOUR DESIGN WITH THE FACADE HL SERIES

The Facade HL series boasts seven unique profiles in a depth of  $1\frac{3}{6}$ ". This versatile collection allows for limitless customization options and exceptional visual impact on any building's exterior. These panels come in nominal widths from 11" to 16", offering even more flexibility for your project needs. With its contemporary and sophisticated design, the Facade HL wall panels elevate the aesthetic of any building. The panels are available in a vast range of colors and finishes, making it easy to find the perfect match for your property's style and character.

### **FACADE HL FEATURES AND BENEFITS**

- Multiple fastening options available for expansion and contraction
- · Seven unique profiles for customization opportunities
- · Panel depths of 13/8"
- · Panel Widths of 11"-16"
- Built from high quality materials to endure harsh weather conditions, providing long lasting performance
- With their sleek and modern design, Facade HL wall panels add a stylish aesthetic to any building
- These panels are simple to set up, allowing for quick installation, reducing install time and labor costs
- Unlike traditional building materials, our panels require very little maintenance, making it a cost-effective choice over the long term