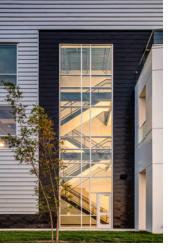

# ELEVATE YOUR DESIGN WITH THE FACADE HL SERIES

The Facade HL series boasts seven unique profiles in a depth of  $1\frac{3}{6}$ ". This versatile collection allows for limitless customization options and exceptional visual impact on any building's exterior. These panels come in nominal widths from 11" to 16", offering even more flexibility for your project needs. With its contemporary and sophisticated design, the Facade HL wall panels elevate the aesthetic of any building. The panels are available in a vast range of colors and finishes, making it easy to find the perfect match for your property's style and character.

### VALUE OF FACADE HL

Interchangeable with other Facade wall panels

Horizontal or vertical installation

Energy efficient