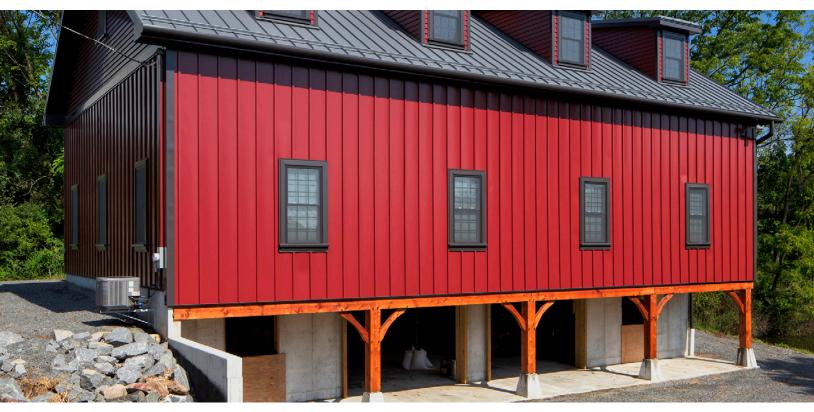

# IDEAL APPLICATION ARCHITECTURAL, COMMERCIAL & RESIDENTIAL

Distinctive in its powerful profile design, the DMC Snap-On Batten roof system beautifully accentuates the architectural appeal of mansards, fascia and other solid substrates. The ample 1  $\frac{1}{2}$ " batten provides added dimension with bold shadow lines, while the heavyduty construction delivers outstanding performance and protection. Quick snap-on battens ensure ease of installation.