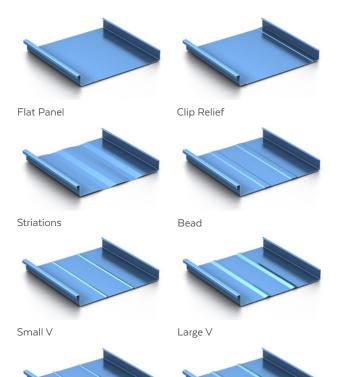

#### PANEL RIB OPTIONS

#### PANEL RIB

Factory made or field rolled to exact lengths options

- · Flat Panel
- · Clip Relief
- Striations
- · Bead
- · Small and Large V
- · Small and Large Pencil