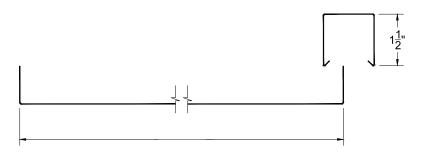

#### **PROFILE**

## **OPTIMAL PANEL WIDTHS**

16"

\*Drexel Metals design pressures, wind uplifts and test reports are for specific deck attachments, material gauges, clip spacing and panel widths. A complete specification and listing is available online at www.drexelmetals.com