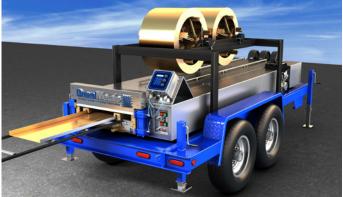

# EQUIPMENT

Owns a roll-forming machine with the capability of forming a minimum of 1 Drexel approved profile

Enrolled in Drexel's annual Machine Maintenance Program

### EQUIPMENT

Owns a roll-forming machine with the capability of forming a minimum of 1 Drexel approved profile

Enrolled in Drexel's annual Machine Maintenance Program

1234 Gardiner Lane | Louisville, KY 40213 drexelmetals.com | 888-321-9630 | Fax: 877-321-9638