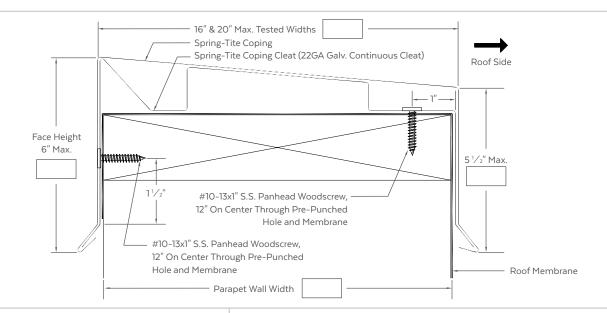

## SPRING-TITE COPING PRINT APPROVAL

ANSI/SPRI ES-1 CERTIFIED -16" - .040" Aluminum = 90 psf, 24GA Steel = 105 psf 20" - .040" Aluminum = 75 psf, 24GA Steel = 90 psf

| MATERIAL |          | QUANTITIES                      |                                     |
|----------|----------|---------------------------------|-------------------------------------|
| 24GA     | .040" AL | Lineal Feet (10'-0" Lengths): _ |                                     |
| 22GA     | .050" AL | Outside Miters*:                | Optional Welded (Surcharge Applies) |
| Other:   | .063" AL | Inside Miters*:                 | Optional Welded (Surcharge Applies) |
|          |          | Right End Caps*:                | Optional Welded (Surcharge Applies) |
| Finish:  |          | Left End Caps*:                 | Optional Welded (Surcharge Applies) |
| Color:   |          | * Standard riveted              |                                     |