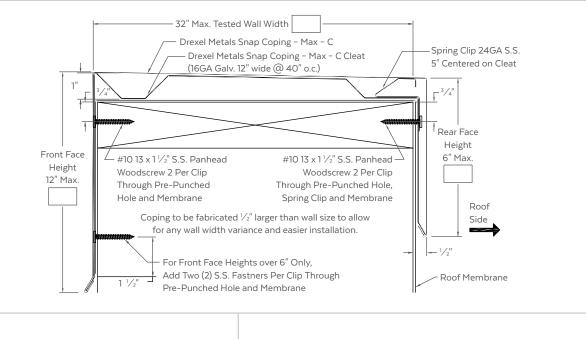

## SNAP COPING - MAX - C PRINT APPROVAL

ANSI/SPRI ES-1 CERTIFIED -32" - .040" Aluminum = 100 psf, 24GA Steel = 100 psf

| MATERIAL            |          |  | QUANTITIES                                                        |                                     |
|---------------------|----------|--|-------------------------------------------------------------------|-------------------------------------|
| 24GA                | .040" AL |  | Lineal Feet (10'-0" Lengths):                                     |                                     |
| 22GA                | .050" AL |  | Outside Miters*:                                                  | Optional Welded (Surcharge Applies) |
| Other:              | .063" AL |  | Inside Miters*:                                                   | Optional Welded (Surcharge Applies) |
|                     |          |  | Right End Caps*:                                                  | Optional Welded (Surcharge Applies) |
| Finish:             |          |  | Left End Caps*:                                                   | Optional Welded (Surcharge Applies) |
| Color:              |          |  | * Standard riveted                                                |                                     |
|                     |          |  |                                                                   |                                     |
| PROJECT DETAILS     |          |  | PRINT APPROVAL                                                    |                                     |
| Project:            |          |  | and quantities, All products to be installed in strict accordance |                                     |
| Architect:          |          |  |                                                                   |                                     |
| Roofing Contractor: |          |  | Effective Date:                                                   |                                     |
| Representative:     |          |  | Drawn By:                                                         |                                     |
|                     |          |  | Approved By:                                                      |                                     |
|                     |          |  |                                                                   |                                     |