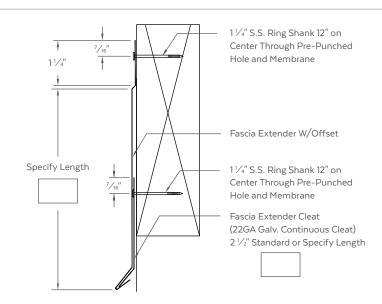

# FASCIA EXTENDER W/OFFSET PRINT APPROVAL

# **MATERIAL**

24GA .040" AL

22GA .050" AL

Other: .063" AL

Finish: \_\_\_\_\_

Color: \_\_\_\_\_