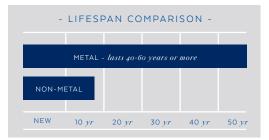

## BETTER + SMARTER

WHILE THE INITIAL COSTS OF A METAL ROOF MAY BE HIGHER THAN ASPHALT SHINGLES, A METAL ROOF IS THE *better investment* IN THE LONG RUN.

#### LIFESPAN

Metal roofs last 2-3 TIMES LONGER than asphalt roofs. Virtually maintenance-free. No intermittent repair costs.