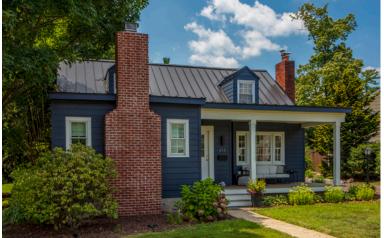

## BEAUTIFUL + STRONG

#### unmatched DURABILITY

The roof in your home is a major line of defense against the power of mother nature.

While a common choice is asphalt shingles, a metal roof is the premier product for strength, longevity and carefree maintenance. Asphalt roofing – primarily made of oil-pregnated paper or fiberglass – begins to deteriorate as soon as it's installed. Likewise, wood shingles dry out and crack over time, and concrete roof tile can fracture from freeze/thaw cycles.

Beautiful and strong, Drexel Metals Roofing Systems are precision-engineered to withstand decades of extreme weather like gale and hurricane force winds, heavy snow, hailstorms, and even wildfires. It will not deteriorate and is virtually maintenance-free.