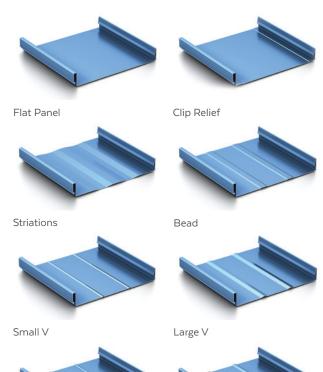

#### PANEL RIB OPTIONS

#### PANEL RIB

Factory made or field rolled to exact lengths options

- · Flat Panel
- · Clip Relief
- Striations
- · Bead
- · Small and Large V
- · Small and Large Pencil