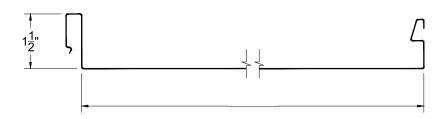

#### **DMC 550S PROFILE**

#### **PANEL DETAILS**

**AVAILABLE WIDTHS** 

12" - 19"\*

#### **OPTIMAL PANEL WIDTHS**

15", 19

\*Drexel Metals design pressures, wind uplifts and test reports are for specific deck attachments, material gauges, clip spacing and panel widths. A complete specification and listing is available online at www.drexelmetals.com

### **DMC 550S PROFILE**

#### **PROFILE**