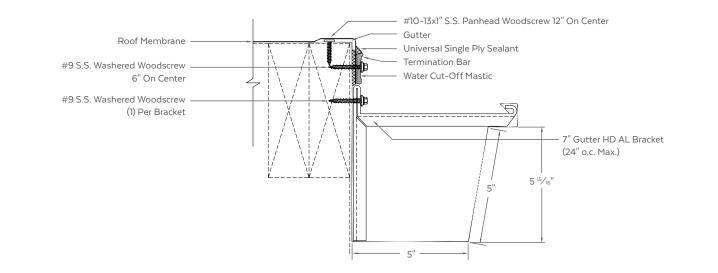

## **GUTTER HD PRINT APPROVAL**

ANSI/SPRI GT-1 CERTIFIED -.040" Aluminum G-1 Horizontal = 210 psf G-1 Horizontal = 200 psf G-2 Vertical = 90 psf G-3 Static = 290 psf

24GA Steel G-2 Vertical = 90 psf G-3 Static = 280 psf